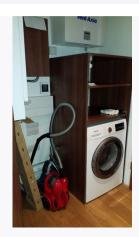

# 2.7 Fixtures & Fittings

Built-in cupboard White painted frame; 2 dark wood doors Each with chrome lever handle Reverse of frame and door as same Return of chrome lever handles White plastic automatic light switch attached to top of frame; Interior Ceiling, white metal frame with white painted ceiling tiles Walls, white painted Skirting, white painted Floor, continuation of floorboards from hallway Contains: SAV systems hot water system cupboard with heat meter to interior Associated piping White VentAxia air conditioning unit to right hand side forward of entry Grey plastic consumer board White plastic temperature control panel Dark wood cupboard forward of entry with master switch and electricity meter Associated cabling Dark wood open shelving to right hand side with 2 shelves Siemens IQ500 washer dryer Blue cardboard box with Dirt Devil quick power vacuum cleaner to interior Cardboard box with Ikea shelving unit to interior White plastic Hyperoptic socket panel Switch panel with switches for bathroom fan, HIU and washing machine 1 white plastic double socket White plastic vent to ceiling Florescent strip light to wall above reverse of 7 white plastic switches behind top shelf right

hand side

White plastic BT open reach telephone socket

Walls water stain by pipework Floor slightly dusty Washer dryer tray clean Seal clean Washing machine working order As Check In +;
Floor clean;
Florescent strip light to wall
above reverse of door working
intermittently