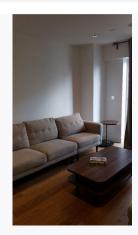

# 6. BEDROOM TWO (CONT.)

Ref # 6.12

Ref # 6.17

Ref # 6.20

Page 34 of 59 Tenant Initials: \_\_\_\_\_

| 7. RECEPTION/KITCHEN   |                                                                                                                                                                                                                                               |                                                                                                        |                                                                                                                                                                              |                 |  |  |  |
|------------------------|-----------------------------------------------------------------------------------------------------------------------------------------------------------------------------------------------------------------------------------------------|--------------------------------------------------------------------------------------------------------|------------------------------------------------------------------------------------------------------------------------------------------------------------------------------|-----------------|--|--|--|
| Item                   | Description                                                                                                                                                                                                                                   | Condition at Check<br>In                                                                               | Condition at Check Out                                                                                                                                                       | Tenant Comments |  |  |  |
| 7.1 Door and<br>Frame  | White painted door frame<br>Dark wooden single panel<br>door<br>Chrome lever handle                                                                                                                                                           | Light angle chipping to right hand side                                                                | As Check In                                                                                                                                                                  |                 |  |  |  |
| 7.2 Reverse of frame   | Reverse of frame and door<br>as same<br>Return of chrome lever<br>handle                                                                                                                                                                      |                                                                                                        |                                                                                                                                                                              |                 |  |  |  |
| 7.3 Ceiling            | White painted                                                                                                                                                                                                                                 |                                                                                                        |                                                                                                                                                                              |                 |  |  |  |
| 7.4 Walls              | Part white painted                                                                                                                                                                                                                            | Light rub marks to<br>mid to low level,<br>heavier to right hand<br>side on entry to<br>kitchen area   | As Check In + Fair Wear; Further spot marks to back of sink areas, Fair Wear; Rub marks to Reception wall areas requires cleaning Needs Cleaning - Tenant Fair Wear and Tear |                 |  |  |  |
| 7.5 Skirting           | White painted                                                                                                                                                                                                                                 |                                                                                                        |                                                                                                                                                                              |                 |  |  |  |
| 7.6 Lighting           | 6 white square rimmed inset spotlights 3 white rimmed rectangular double inset spotlights 3 under wall unit LED strip lights                                                                                                                  | Spotlights working<br>order<br>Rimmed spotlights<br>working order<br>LED strip lights<br>working order | As Check In                                                                                                                                                                  |                 |  |  |  |
| 7.7 Glazing            | White UPVC frame 1 fixed clear glass double glazed window 1 opening clear glass double glazed window White handle Integrated lock  White framed balcony door Full length clear glass double glazed pane White handle Integrated lock Key seen | Key not seen                                                                                           | As Check In                                                                                                                                                                  |                 |  |  |  |
| 7.8 Window<br>fittings | Silver curtain pole with<br>glass and black wire finials<br>1 pair of grey pole to floor<br>length curtains with silver<br>rings to top                                                                                                       | Creased                                                                                                | As Check In                                                                                                                                                                  |                 |  |  |  |