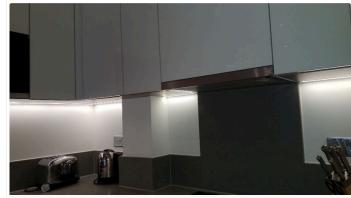

Page 30 of 59 Tenant Initials: \_\_\_\_\_

| 6. BEDROOM TWO (CONT.)      |                                                                                                                                                                                                                                                                                                                                                                  |                              |                                  |  |  |  |  |
|-----------------------------|------------------------------------------------------------------------------------------------------------------------------------------------------------------------------------------------------------------------------------------------------------------------------------------------------------------------------------------------------------------|------------------------------|----------------------------------|--|--|--|--|
| 6.11 Bedside cabinets       | 2 black wood bedside<br>cabinets<br>Each with 2 drawers                                                                                                                                                                                                                                                                                                          |                              |                                  |  |  |  |  |
| 6.12 Table<br>lamps         | 2 table lamps<br>Black and chrome legs<br>Green fabric shades                                                                                                                                                                                                                                                                                                    | Both working order           | As Check In                      |  |  |  |  |
| 6.13 <b>Vent</b>            | White plastic ceiling vent                                                                                                                                                                                                                                                                                                                                       |                              |                                  |  |  |  |  |
| 6.14 Ceiling                | White plastic disc to ceiling                                                                                                                                                                                                                                                                                                                                    |                              |                                  |  |  |  |  |
| 6.15<br>Telephone<br>socket | White plastic double telephone socket                                                                                                                                                                                                                                                                                                                            |                              |                                  |  |  |  |  |
| 6.16 Aerial<br>socket       | White plastic Radio and TV aerial socket                                                                                                                                                                                                                                                                                                                         |                              |                                  |  |  |  |  |
| 6.17 Doorstop               | Chrome and black rubber doorstop fitted to skirting                                                                                                                                                                                                                                                                                                              |                              |                                  |  |  |  |  |
| 6.18 Sockets                | White plastic sockets as fitted                                                                                                                                                                                                                                                                                                                                  |                              |                                  |  |  |  |  |
| 6.19 Dimmer<br>light        | Chrome dimmer light switch on entry                                                                                                                                                                                                                                                                                                                              |                              |                                  |  |  |  |  |
| 6.20 Light<br>switch        | Chrome light switch to right hand side of windows for balcony                                                                                                                                                                                                                                                                                                    |                              |                                  |  |  |  |  |
| 6.21 Items Not<br>Listed    | 2 x single upholstery divan base beds; 2 x grey single mattresses 2 x dark wood bedside cabinets, each with 2 drawers; 2 chrome based bedside lamps, grey fabric shades; 1 x light wooden effect 4 x drawers; 1 x light wood effect wardrobe with chrome T-bar handles, handle loose;. Interior: 1 x hat shelf, 1x chrome brush handles; and chrome hanging rail | Item added after<br>Check In | Needs Confirmation - Investigate |  |  |  |  |