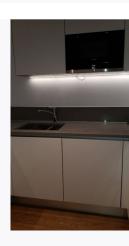

Page 35 of 59 Tenant Initials: \_\_\_\_\_

| 7. RECEPTION/KIT        | CHEN (CONT.)                                                                                                                                                                                                                                                                                                                      |                                                                                                                                  |                                                                  |  |
|-------------------------|-----------------------------------------------------------------------------------------------------------------------------------------------------------------------------------------------------------------------------------------------------------------------------------------------------------------------------------|----------------------------------------------------------------------------------------------------------------------------------|------------------------------------------------------------------|--|
| 7.9 Floor               | Continuation of floorboards from hallway                                                                                                                                                                                                                                                                                          | Light furniture<br>scrapes and indents<br>below footstool<br>Very light debris<br>Light white marks to<br>corner left of windows | As Check In +;<br>Clean                                          |  |
| 7.10 Kitchen<br>units   | Range of white melamine<br>cupboards and drawers<br>Silver kickboards Interiors<br>of cupboard grey<br>melamine                                                                                                                                                                                                                   | No handles                                                                                                                       | As Check In                                                      |  |
| 7.11 Wall units         | From left hand side Single cupboard 2 shelves White plastic and silver panel with switches for cooker hood, dishwasher, fridge freezer, microwave and oven White plastic fused switch for hob 6 white ceramic mugs 2 white ceramic dinner plates 2 white ceramic side plates 2 white ceramic bowls 2 tall tumblers 2 wine glasses |                                                                                                                                  | Bottom drawer requires further cleaning  Needs Cleaning - Tenant |  |
| 7.12 Microwave          | Fixed panel above microwave                                                                                                                                                                                                                                                                                                       |                                                                                                                                  |                                                                  |  |
| 7.13 Cupboard           | Single cupboard 2 shelves                                                                                                                                                                                                                                                                                                         |                                                                                                                                  |                                                                  |  |
| 7.14 Shelves            | Single corner cupboard 2 shelves                                                                                                                                                                                                                                                                                                  |                                                                                                                                  |                                                                  |  |
| 7.15 Shelves            | Single cupboard 2 shelves                                                                                                                                                                                                                                                                                                         |                                                                                                                                  |                                                                  |  |
| 7.16 Extractor<br>fan   | Single cupboard above extractor fan with extractor fan mechanism to interior of panelling                                                                                                                                                                                                                                         |                                                                                                                                  |                                                                  |  |
| 7.17 Single<br>cupboard | Single cupboard 2 shelves<br>Some miscellaneous fitting<br>to interior                                                                                                                                                                                                                                                            | Use unknown                                                                                                                      | As Check In                                                      |  |
| 7.18 Fridge             | Single door covering fridge                                                                                                                                                                                                                                                                                                       |                                                                                                                                  |                                                                  |  |
| 7.19 <b>Dish</b>        | Open cupboard above fridge with white and clear plastic button dish                                                                                                                                                                                                                                                               |                                                                                                                                  |                                                                  |  |