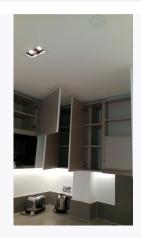

# 2.7 Fixtures & Fittings

Built-in cupboard White painted frame; 2 dark wood doors Each with chrome lever handle Reverse of frame and door as same Return of chrome lever handles White plastic automatic light switch attached to top of frame; Interior Ceiling, white metal frame with white painted ceiling tiles Walls, white painted Skirting, white painted Floor, continuation of floorboards from hallway Contains: SAV systems hot water system cupboard with heat meter to interior Associated piping White VentAxia air conditioning unit to right hand side forward of entry Grey plastic consumer board White plastic temperature control panel Dark wood cupboard forward of entry with master switch and electricity meter Associated cabling Dark wood open shelving to right hand side with 2 shelves Siemens IQ500 washer dryer Blue cardboard box with Dirt Devil quick power vacuum cleaner to interior Cardboard box with Ikea shelving unit to interior White plastic Hyperoptic socket panel Switch panel with switches for bathroom fan, HIU and washing machine 1 white plastic double socket White plastic vent to ceiling Florescent strip light to wall above reverse of 7 white plastic switches behind top shelf right

hand side

White plastic BT open reach telephone socket

Walls water stain by pipework Floor slightly dusty Washer dryer tray clean Seal clean Washing machine working order As Check In +;
Floor clean;
Florescent strip light to wall
above reverse of door working
intermittently