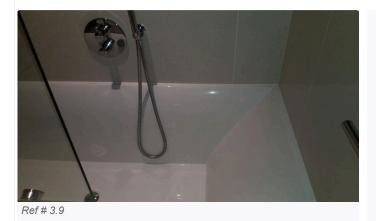

Page 11 of 59 Tenant Initials: \_\_\_\_\_

| 3. BATHROOM (CONT.)      |                                                                                                                                                                                                                                                                                                                                                        |                                                                               |                         |  |  |
|--------------------------|--------------------------------------------------------------------------------------------------------------------------------------------------------------------------------------------------------------------------------------------------------------------------------------------------------------------------------------------------------|-------------------------------------------------------------------------------|-------------------------|--|--|
| 3.9 Bath                 | White plastic bath Chrome waste and pop- up Chrome overflow Chrome wall mounted circular panel with 2 plugs Chrome wall mounted bracket to flexi hose and hand held showerhead Ceiling mounted showerhead above bath Chrome framed shower screen with 1 fixed pane 1 opening door Clear plastic seal to base Chrome hinges 2 dark wood panels to front | Overflow loose                                                                | As Check In             |  |  |
| 3.10 Fixtures & Fittings | Built-in cupboard above toilet 2 dark wood doors Soft close mechanism; 3 glass shelves                                                                                                                                                                                                                                                                 | Door no handles<br>Mechanisms loose<br>from shelf to base<br>Base shelf loose | As Check In             |  |  |
| 3.11 Shelves             | Recess to right hand side with 2 glass shelves                                                                                                                                                                                                                                                                                                         |                                                                               |                         |  |  |
| 3.12 Socket              | Chrome and white plastic shavers only socket                                                                                                                                                                                                                                                                                                           |                                                                               |                         |  |  |
| 3.13 Plant pot           | Pink ceramic plant pot with artificial plant                                                                                                                                                                                                                                                                                                           |                                                                               |                         |  |  |
| 3.14 Shower<br>screen    | 2 chrome covers for interior brackets of shower screen                                                                                                                                                                                                                                                                                                 |                                                                               |                         |  |  |
| 3.15 Hooks               | 2 chrome double robe hooks                                                                                                                                                                                                                                                                                                                             |                                                                               |                         |  |  |
| 3.16 Towel rails         | 2 chrome towel rails                                                                                                                                                                                                                                                                                                                                   |                                                                               |                         |  |  |
| 3.17 Vent                | White circular vent to ceiling                                                                                                                                                                                                                                                                                                                         |                                                                               |                         |  |  |
| 3.18 Toilet brush        | White metal toilet brush and holder                                                                                                                                                                                                                                                                                                                    | Used order                                                                    | As Check In             |  |  |
| 3.19 Wash basin          | Built-in mirror behind wash basin                                                                                                                                                                                                                                                                                                                      | Unframed ;<br>Requires light wipe<br>over                                     | As Check In +;<br>Clean |  |  |

Page 12 of 59 Tenant Initials: \_\_\_\_\_

Ref #3

Ref # 3.3

Ref # 3.6

Ref # 3.6

Ref # 3.8

Page 13 of 59 Tenant Initials: \_\_\_\_\_

Ref # 3.9

Ref # 3.9

Ref # 3.9

Ref # 3.10

Page 14 of 59 Tenant Initials: \_\_\_\_\_

Ref # 3.10

Ref # 3.12

Ref # 3.15

Ref # 3.16