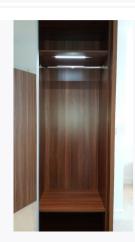

Page 17 of 59 Tenant Initials: \_\_\_\_\_

| 4. BEDROOM ONE (CONT.)     |                                                                                                                                                                                                                                                                                                                                                                                                                               |                                           |                                                                                                                                                                                  |  |  |
|----------------------------|-------------------------------------------------------------------------------------------------------------------------------------------------------------------------------------------------------------------------------------------------------------------------------------------------------------------------------------------------------------------------------------------------------------------------------|-------------------------------------------|----------------------------------------------------------------------------------------------------------------------------------------------------------------------------------|--|--|
| 4.10 Fixtures & Fittings   | Built-in cupboard left hand side White painted frame Dark wood single panel door Chrome lever handle Reverse of frame and door as same Return of chrome lever handle White plastic automatic light switch attached to top of frame Ceiling, white painted Walls, white painted Skirting, white painted Floor, continuation of beige carpet from bedroom Contains Florescent strip light to ceiling White plastic blank socket | Strip light working order                 | As Check In +; Scruff marks forward facing. Rub marks to right and left hand sides of walls mid to lower level. Paint chips to right hand side of angle wall. Fair Wear and Tear |  |  |
| 4.11 Built-in<br>wardrobe  | Dark wood frame 2 silver frame sliding doors Full length mirrors to front Interior Dark wood throughout Left hand side 1 hat shelf Integrated LED strip light 2 chrome clothes rail right hand side 1 hat shelf with integrated LED strip light 1 low level shelf 1 chrome clothes rail                                                                                                                                       | Shelf working order<br>Rail working order | As Check In                                                                                                                                                                      |  |  |
| 4.12 Bed                   | Black leather effect framed<br>double bed<br>Matching headboard<br>Light wood slats to base                                                                                                                                                                                                                                                                                                                                   |                                           |                                                                                                                                                                                  |  |  |
| 4.13 Mattress              | Cream Warwick floral design double mattress                                                                                                                                                                                                                                                                                                                                                                                   | Not fully inspected due to bedding        | As Check In                                                                                                                                                                      |  |  |
| 4.14 Mattress<br>protector | White mattress protector                                                                                                                                                                                                                                                                                                                                                                                                      |                                           |                                                                                                                                                                                  |  |  |
| 4.15 Sheet                 | White fitted sheet                                                                                                                                                                                                                                                                                                                                                                                                            |                                           |                                                                                                                                                                                  |  |  |
| 4.16 Duvet cover           | White duvet in white double duvet cover                                                                                                                                                                                                                                                                                                                                                                                       |                                           |                                                                                                                                                                                  |  |  |
| 4.17 Pillows               | 4 white pillows in white pillow cases                                                                                                                                                                                                                                                                                                                                                                                         | All bedware appears new                   | In used condition. Clean                                                                                                                                                         |  |  |
| 4.18 Bedside cabinets      | 2 dark wood bedside<br>cabinets<br>Each with 2 drawers                                                                                                                                                                                                                                                                                                                                                                        |                                           |                                                                                                                                                                                  |  |  |