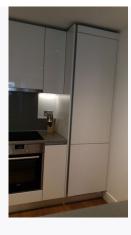

Page 35 of 59 Tenant Initials: \_\_\_\_\_

| 7. RECEPTION/KIT        | CHEN (CONT.)                                                                                                                                                                                                                                                                                                                      |                                                                                                                                  |                                                                  |  |
|-------------------------|-----------------------------------------------------------------------------------------------------------------------------------------------------------------------------------------------------------------------------------------------------------------------------------------------------------------------------------|----------------------------------------------------------------------------------------------------------------------------------|------------------------------------------------------------------|--|
| 7.9 Floor               | Continuation of floorboards from hallway                                                                                                                                                                                                                                                                                          | Light furniture<br>scrapes and indents<br>below footstool<br>Very light debris<br>Light white marks to<br>corner left of windows | As Check In +;<br>Clean                                          |  |
| 7.10 Kitchen<br>units   | Range of white melamine<br>cupboards and drawers<br>Silver kickboards Interiors<br>of cupboard grey<br>melamine                                                                                                                                                                                                                   | No handles                                                                                                                       | As Check In                                                      |  |
| 7.11 Wall units         | From left hand side Single cupboard 2 shelves White plastic and silver panel with switches for cooker hood, dishwasher, fridge freezer, microwave and oven White plastic fused switch for hob 6 white ceramic mugs 2 white ceramic dinner plates 2 white ceramic side plates 2 white ceramic bowls 2 tall tumblers 2 wine glasses |                                                                                                                                  | Bottom drawer requires further cleaning  Needs Cleaning - Tenant |  |
| 7.12 Microwave          | Fixed panel above microwave                                                                                                                                                                                                                                                                                                       |                                                                                                                                  |                                                                  |  |
| 7.13 Cupboard           | Single cupboard 2 shelves                                                                                                                                                                                                                                                                                                         |                                                                                                                                  |                                                                  |  |
| 7.14 Shelves            | Single corner cupboard 2 shelves                                                                                                                                                                                                                                                                                                  |                                                                                                                                  |                                                                  |  |
| 7.15 Shelves            | Single cupboard 2 shelves                                                                                                                                                                                                                                                                                                         |                                                                                                                                  |                                                                  |  |
| 7.16 Extractor<br>fan   | Single cupboard above extractor fan with extractor fan mechanism to interior of panelling                                                                                                                                                                                                                                         |                                                                                                                                  |                                                                  |  |
| 7.17 Single<br>cupboard | Single cupboard 2 shelves<br>Some miscellaneous fitting<br>to interior                                                                                                                                                                                                                                                            | Use unknown                                                                                                                      | As Check In                                                      |  |
| 7.18 Fridge             | Single door covering fridge                                                                                                                                                                                                                                                                                                       |                                                                                                                                  |                                                                  |  |
| 7.19 <b>Dish</b>        | Open cupboard above fridge with white and clear plastic button dish                                                                                                                                                                                                                                                               |                                                                                                                                  |                                                                  |  |