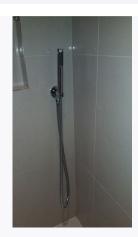

Page 24 of 59 Tenant Initials: \_\_\_\_\_

| 5. EN-SUITE (CON         | ІТ.)                                                                                                                                                                                                                                                                                                                                                                                       |                         |             |  |
|--------------------------|--------------------------------------------------------------------------------------------------------------------------------------------------------------------------------------------------------------------------------------------------------------------------------------------------------------------------------------------------------------------------------------------|-------------------------|-------------|--|
| 5.9 Shower               | White plastic shower tray Chrome and white plastic waste Chrome wall mounted circular panel with 2 taps Chrome wall mounted fitting to flexi hose and chrome handheld showerhead Ceiling mounted chrome showerhead Chrome framed shower screen with 1 fixed pane 1 sliding door Chrome bar handle to either side Recessed shower area with 1 glass shelf 1 glass jar with artificial plant |                         |             |  |
| 5.10 Fixtures & Fittings | White plastic vent above entry                                                                                                                                                                                                                                                                                                                                                             |                         |             |  |
| 5.11 Wash<br>basin       | Recess to side of wash basin with toilet roll holder                                                                                                                                                                                                                                                                                                                                       |                         |             |  |
| 5.12 Hooks               | 2 chrome wall mounted double robe hooks                                                                                                                                                                                                                                                                                                                                                    |                         |             |  |
| 5.13 Towel rails         | 2 chrome towel rails                                                                                                                                                                                                                                                                                                                                                                       |                         |             |  |
| 5.14 Toilet<br>brush     | White metal toilet brush and holder                                                                                                                                                                                                                                                                                                                                                        | Used order              | As Check In |  |
| 5.15 Mirror              | Wall mounted mirror behind wash basin                                                                                                                                                                                                                                                                                                                                                      |                         |             |  |
| 5.16 Shelves             | Recessed panelling to<br>side of mirror<br>2 glass shelves<br>Inset spotlight to top                                                                                                                                                                                                                                                                                                       | Spotlight working order | As Check In |  |
| 5.17 Shavers             | Chrome and white plastic shavers only socket                                                                                                                                                                                                                                                                                                                                               |                         |             |  |