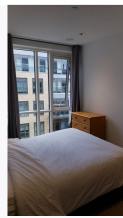

Page 17 of 59 Tenant Initials: \_\_\_\_\_

| 4. BEDROOM ONE (CONT.)     |                                                                                                                                                                                                                                                                                                                                                                                                                               |                                           |                                                                                                                                                                                  |  |  |
|----------------------------|-------------------------------------------------------------------------------------------------------------------------------------------------------------------------------------------------------------------------------------------------------------------------------------------------------------------------------------------------------------------------------------------------------------------------------|-------------------------------------------|----------------------------------------------------------------------------------------------------------------------------------------------------------------------------------|--|--|
| 4.10 Fixtures & Fittings   | Built-in cupboard left hand side White painted frame Dark wood single panel door Chrome lever handle Reverse of frame and door as same Return of chrome lever handle White plastic automatic light switch attached to top of frame Ceiling, white painted Walls, white painted Skirting, white painted Floor, continuation of beige carpet from bedroom Contains Florescent strip light to ceiling White plastic blank socket | Strip light working order                 | As Check In +; Scruff marks forward facing. Rub marks to right and left hand sides of walls mid to lower level. Paint chips to right hand side of angle wall. Fair Wear and Tear |  |  |
| 4.11 Built-in<br>wardrobe  | Dark wood frame 2 silver frame sliding doors Full length mirrors to front Interior Dark wood throughout Left hand side 1 hat shelf Integrated LED strip light 2 chrome clothes rail right hand side 1 hat shelf with integrated LED strip light 1 low level shelf 1 chrome clothes rail                                                                                                                                       | Shelf working order<br>Rail working order | As Check In                                                                                                                                                                      |  |  |
| 4.12 Bed                   | Black leather effect framed<br>double bed<br>Matching headboard<br>Light wood slats to base                                                                                                                                                                                                                                                                                                                                   |                                           |                                                                                                                                                                                  |  |  |
| 4.13 Mattress              | Cream Warwick floral design double mattress                                                                                                                                                                                                                                                                                                                                                                                   | Not fully inspected due to bedding        | As Check In                                                                                                                                                                      |  |  |
| 4.14 Mattress<br>protector | White mattress protector                                                                                                                                                                                                                                                                                                                                                                                                      |                                           |                                                                                                                                                                                  |  |  |
| 4.15 Sheet                 | White fitted sheet                                                                                                                                                                                                                                                                                                                                                                                                            |                                           |                                                                                                                                                                                  |  |  |
| 4.16 Duvet cover           | White duvet in white double duvet cover                                                                                                                                                                                                                                                                                                                                                                                       |                                           |                                                                                                                                                                                  |  |  |
| 4.17 Pillows               | 4 white pillows in white pillow cases                                                                                                                                                                                                                                                                                                                                                                                         | All bedware appears new                   | In used condition. Clean                                                                                                                                                         |  |  |
| 4.18 Bedside cabinets      | 2 dark wood bedside<br>cabinets<br>Each with 2 drawers                                                                                                                                                                                                                                                                                                                                                                        |                                           |                                                                                                                                                                                  |  |  |