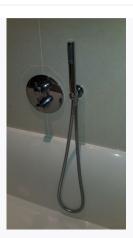

Page 11 of 59 Tenant Initials: \_\_\_\_\_

| 3. BATHROOM (CONT.)      |                                                                                                                                                                                                                                                                                                                                                        |                                                                               |                         |  |  |
|--------------------------|--------------------------------------------------------------------------------------------------------------------------------------------------------------------------------------------------------------------------------------------------------------------------------------------------------------------------------------------------------|-------------------------------------------------------------------------------|-------------------------|--|--|
| 3.9 Bath                 | White plastic bath Chrome waste and pop- up Chrome overflow Chrome wall mounted circular panel with 2 plugs Chrome wall mounted bracket to flexi hose and hand held showerhead Ceiling mounted showerhead above bath Chrome framed shower screen with 1 fixed pane 1 opening door Clear plastic seal to base Chrome hinges 2 dark wood panels to front | Overflow loose                                                                | As Check In             |  |  |
| 3.10 Fixtures & Fittings | Built-in cupboard above toilet 2 dark wood doors Soft close mechanism; 3 glass shelves                                                                                                                                                                                                                                                                 | Door no handles<br>Mechanisms loose<br>from shelf to base<br>Base shelf loose | As Check In             |  |  |
| 3.11 Shelves             | Recess to right hand side with 2 glass shelves                                                                                                                                                                                                                                                                                                         |                                                                               |                         |  |  |
| 3.12 Socket              | Chrome and white plastic shavers only socket                                                                                                                                                                                                                                                                                                           |                                                                               |                         |  |  |
| 3.13 Plant pot           | Pink ceramic plant pot with artificial plant                                                                                                                                                                                                                                                                                                           |                                                                               |                         |  |  |
| 3.14 Shower<br>screen    | 2 chrome covers for interior brackets of shower screen                                                                                                                                                                                                                                                                                                 |                                                                               |                         |  |  |
| 3.15 Hooks               | 2 chrome double robe hooks                                                                                                                                                                                                                                                                                                                             |                                                                               |                         |  |  |
| 3.16 Towel rails         | 2 chrome towel rails                                                                                                                                                                                                                                                                                                                                   |                                                                               |                         |  |  |
| 3.17 Vent                | White circular vent to ceiling                                                                                                                                                                                                                                                                                                                         |                                                                               |                         |  |  |
| 3.18 Toilet brush        | White metal toilet brush and holder                                                                                                                                                                                                                                                                                                                    | Used order                                                                    | As Check In             |  |  |
| 3.19 Wash basin          | Built-in mirror behind wash basin                                                                                                                                                                                                                                                                                                                      | Unframed ;<br>Requires light wipe<br>over                                     | As Check In +;<br>Clean |  |  |