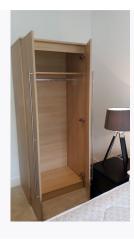

Page 30 of 59 Tenant Initials: \_\_\_\_\_

| 6. BEDROOM TWO (CONT.)      |                                                                                                                                                                                                                                                                                                                                                                  |                              |                                  |  |  |  |  |
|-----------------------------|------------------------------------------------------------------------------------------------------------------------------------------------------------------------------------------------------------------------------------------------------------------------------------------------------------------------------------------------------------------|------------------------------|----------------------------------|--|--|--|--|
| 6.11 Bedside cabinets       | 2 black wood bedside<br>cabinets<br>Each with 2 drawers                                                                                                                                                                                                                                                                                                          |                              |                                  |  |  |  |  |
| 6.12 Table<br>lamps         | 2 table lamps<br>Black and chrome legs<br>Green fabric shades                                                                                                                                                                                                                                                                                                    | Both working order           | As Check In                      |  |  |  |  |
| 6.13 <b>Vent</b>            | White plastic ceiling vent                                                                                                                                                                                                                                                                                                                                       |                              |                                  |  |  |  |  |
| 6.14 Ceiling                | White plastic disc to ceiling                                                                                                                                                                                                                                                                                                                                    |                              |                                  |  |  |  |  |
| 6.15<br>Telephone<br>socket | White plastic double telephone socket                                                                                                                                                                                                                                                                                                                            |                              |                                  |  |  |  |  |
| 6.16 Aerial<br>socket       | White plastic Radio and TV aerial socket                                                                                                                                                                                                                                                                                                                         |                              |                                  |  |  |  |  |
| 6.17 Doorstop               | Chrome and black rubber doorstop fitted to skirting                                                                                                                                                                                                                                                                                                              |                              |                                  |  |  |  |  |
| 6.18 Sockets                | White plastic sockets as fitted                                                                                                                                                                                                                                                                                                                                  |                              |                                  |  |  |  |  |
| 6.19 Dimmer<br>light        | Chrome dimmer light switch on entry                                                                                                                                                                                                                                                                                                                              |                              |                                  |  |  |  |  |
| 6.20 Light<br>switch        | Chrome light switch to right hand side of windows for balcony                                                                                                                                                                                                                                                                                                    |                              |                                  |  |  |  |  |
| 6.21 Items Not<br>Listed    | 2 x single upholstery divan base beds; 2 x grey single mattresses 2 x dark wood bedside cabinets, each with 2 drawers; 2 chrome based bedside lamps, grey fabric shades; 1 x light wooden effect 4 x drawers; 1 x light wood effect wardrobe with chrome T-bar handles, handle loose;. Interior: 1 x hat shelf, 1x chrome brush handles; and chrome hanging rail | Item added after<br>Check In | Needs Confirmation - Investigate |  |  |  |  |