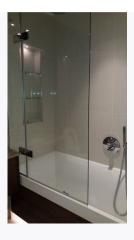

Page 11 of 59 Tenant Initials: \_\_\_\_\_

| 3. BATHROOM (CONT.)      |                                                                                                                                                                                                                                                                                                                                                        |                                                                               |                         |  |  |
|--------------------------|--------------------------------------------------------------------------------------------------------------------------------------------------------------------------------------------------------------------------------------------------------------------------------------------------------------------------------------------------------|-------------------------------------------------------------------------------|-------------------------|--|--|
| 3.9 Bath                 | White plastic bath Chrome waste and pop- up Chrome overflow Chrome wall mounted circular panel with 2 plugs Chrome wall mounted bracket to flexi hose and hand held showerhead Ceiling mounted showerhead above bath Chrome framed shower screen with 1 fixed pane 1 opening door Clear plastic seal to base Chrome hinges 2 dark wood panels to front | Overflow loose                                                                | As Check In             |  |  |
| 3.10 Fixtures & Fittings | Built-in cupboard above toilet 2 dark wood doors Soft close mechanism; 3 glass shelves                                                                                                                                                                                                                                                                 | Door no handles<br>Mechanisms loose<br>from shelf to base<br>Base shelf loose | As Check In             |  |  |
| 3.11 Shelves             | Recess to right hand side with 2 glass shelves                                                                                                                                                                                                                                                                                                         |                                                                               |                         |  |  |
| 3.12 Socket              | Chrome and white plastic shavers only socket                                                                                                                                                                                                                                                                                                           |                                                                               |                         |  |  |
| 3.13 Plant pot           | Pink ceramic plant pot with artificial plant                                                                                                                                                                                                                                                                                                           |                                                                               |                         |  |  |
| 3.14 Shower<br>screen    | 2 chrome covers for interior brackets of shower screen                                                                                                                                                                                                                                                                                                 |                                                                               |                         |  |  |
| 3.15 Hooks               | 2 chrome double robe hooks                                                                                                                                                                                                                                                                                                                             |                                                                               |                         |  |  |
| 3.16 Towel rails         | 2 chrome towel rails                                                                                                                                                                                                                                                                                                                                   |                                                                               |                         |  |  |
| 3.17 Vent                | White circular vent to ceiling                                                                                                                                                                                                                                                                                                                         |                                                                               |                         |  |  |
| 3.18 Toilet brush        | White metal toilet brush and holder                                                                                                                                                                                                                                                                                                                    | Used order                                                                    | As Check In             |  |  |
| 3.19 Wash basin          | Built-in mirror behind wash basin                                                                                                                                                                                                                                                                                                                      | Unframed ;<br>Requires light wipe<br>over                                     | As Check In +;<br>Clean |  |  |