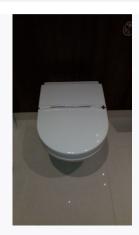

# 2. HALLWAY (CONT.)

Ref # 2.7

Ref # 2.7

Ref # 2.7

Ref # 2.7

Ref # 2.12

Page 10 of 59 Tenant Initials:

| 3. BATHROOM           |                                                                                                                                                                                                                                                                                                                                  |                                                                                                              |                                                                                                                                |                 |  |
|-----------------------|----------------------------------------------------------------------------------------------------------------------------------------------------------------------------------------------------------------------------------------------------------------------------------------------------------------------------------|--------------------------------------------------------------------------------------------------------------|--------------------------------------------------------------------------------------------------------------------------------|-----------------|--|
| Item                  | Description                                                                                                                                                                                                                                                                                                                      | Condition at Check<br>In                                                                                     | Condition at Check Out                                                                                                         | Tenant Comments |  |
| 3.1 Door and<br>Frame | White painted door frame<br>Dark wooden single panel<br>door;<br>Chrome lever handle<br>Chrome return of turn lock                                                                                                                                                                                                               | Door heavy chip to<br>centre<br>Some other light<br>chips to centre from<br>return of security<br>chain stay | As Check In                                                                                                                    |                 |  |
| 3.2 Reverse of frame  | Reverse of frame and<br>door as same<br>Return of chrome lever<br>handle<br>Chrome turn lock<br>Silver threshold strip                                                                                                                                                                                                           |                                                                                                              |                                                                                                                                |                 |  |
| 3.3 Ceiling           | White painted                                                                                                                                                                                                                                                                                                                    |                                                                                                              |                                                                                                                                |                 |  |
| 3.4 Walls             | Part cream stone effect<br>ceramic wall tiles<br>White grouting<br>Tiled recess above bath<br>with 2 glass shelves;<br>Part dark wood panelling                                                                                                                                                                                  |                                                                                                              |                                                                                                                                |                 |  |
| 3.5 Lighting          | 3 white square rimmed inset spotlights LED strip light below bath panel 4 inset chrome rimmed LED spotlights                                                                                                                                                                                                                     | Spotlights working<br>order<br>Bath panel working<br>order<br>LED spotlights<br>working order                | As Check In                                                                                                                    |                 |  |
| 3.6 Floor             | Continuation of wall tiles with white grouting                                                                                                                                                                                                                                                                                   |                                                                                                              |                                                                                                                                |                 |  |
| 3.7 Toilet            | White ceramic toilet bowl<br>White plastic seat and lid                                                                                                                                                                                                                                                                          |                                                                                                              |                                                                                                                                |                 |  |
| 3.8 Basin             | White ceramic wash basin Chrome waste and popup plug Ceramic overflow Chrome separate hot and cold taps with swan neck spout Wash basin inset into beige mottled effect granite worktop with dark wood vanity cabinet below 2 doors with soft close mechanism Small recess to left hand side with bracket for toilet roll holder | Pop up plug lightly<br>marked<br>Mechanism cut-out to<br>pipe work to interior                               | As Check In +; Beige mottled effect granite brown spot mark damaged possible due to cleaning products Needs Repairing - Tenant |                 |  |