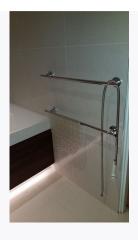

Page 24 of 59 Tenant Initials: \_\_\_\_\_

| 5. EN-SUITE (CON         | ІТ.)                                                                                                                                                                                                                                                                                                                                                                                       |                         |             |  |
|--------------------------|--------------------------------------------------------------------------------------------------------------------------------------------------------------------------------------------------------------------------------------------------------------------------------------------------------------------------------------------------------------------------------------------|-------------------------|-------------|--|
| 5.9 Shower               | White plastic shower tray Chrome and white plastic waste Chrome wall mounted circular panel with 2 taps Chrome wall mounted fitting to flexi hose and chrome handheld showerhead Ceiling mounted chrome showerhead Chrome framed shower screen with 1 fixed pane 1 sliding door Chrome bar handle to either side Recessed shower area with 1 glass shelf 1 glass jar with artificial plant |                         |             |  |
| 5.10 Fixtures & Fittings | White plastic vent above entry                                                                                                                                                                                                                                                                                                                                                             |                         |             |  |
| 5.11 Wash<br>basin       | Recess to side of wash basin with toilet roll holder                                                                                                                                                                                                                                                                                                                                       |                         |             |  |
| 5.12 Hooks               | 2 chrome wall mounted double robe hooks                                                                                                                                                                                                                                                                                                                                                    |                         |             |  |
| 5.13 Towel rails         | 2 chrome towel rails                                                                                                                                                                                                                                                                                                                                                                       |                         |             |  |
| 5.14 Toilet<br>brush     | White metal toilet brush and holder                                                                                                                                                                                                                                                                                                                                                        | Used order              | As Check In |  |
| 5.15 Mirror              | Wall mounted mirror behind wash basin                                                                                                                                                                                                                                                                                                                                                      |                         |             |  |
| 5.16 Shelves             | Recessed panelling to<br>side of mirror<br>2 glass shelves<br>Inset spotlight to top                                                                                                                                                                                                                                                                                                       | Spotlight working order | As Check In |  |
| 5.17 Shavers             | Chrome and white plastic shavers only socket                                                                                                                                                                                                                                                                                                                                               |                         |             |  |

Page 25 of 59 Tenant Initials: \_\_\_\_\_

Ref #5

Re

Ref # 5.6

Ref # 5.7

Ref # 5.7

Page 26 of 59 Tenant Initials: \_\_\_\_\_

Ref # 5.8

Ref # 5.8

Ref # 5.9

Ref # 5.9

Ref # 5.9

Page 27 of 59 Tenant Initials:

Ref # 5.9

Ref # 5.11

Ref # 5.11