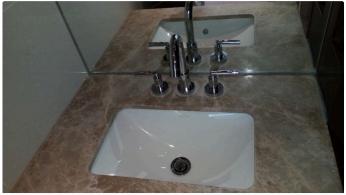

# 2. HALLWAY (CONT.)

Ref # 2.7

Ref # 2.7

Ref # 2.7

Ref # 2.7

Ref # 2.12

Page 10 of 59 Tenant Initials:

| 3. BATHROOM           |                                                                                                                                                                                                                                                                                                                                  |                                                                                                              |                                                                                                                                |                 |  |
|-----------------------|----------------------------------------------------------------------------------------------------------------------------------------------------------------------------------------------------------------------------------------------------------------------------------------------------------------------------------|--------------------------------------------------------------------------------------------------------------|--------------------------------------------------------------------------------------------------------------------------------|-----------------|--|
| Item                  | Description                                                                                                                                                                                                                                                                                                                      | Condition at Check<br>In                                                                                     | Condition at Check Out                                                                                                         | Tenant Comments |  |
| 3.1 Door and<br>Frame | White painted door frame<br>Dark wooden single panel<br>door;<br>Chrome lever handle<br>Chrome return of turn lock                                                                                                                                                                                                               | Door heavy chip to<br>centre<br>Some other light<br>chips to centre from<br>return of security<br>chain stay | As Check In                                                                                                                    |                 |  |
| 3.2 Reverse of frame  | Reverse of frame and<br>door as same<br>Return of chrome lever<br>handle<br>Chrome turn lock<br>Silver threshold strip                                                                                                                                                                                                           |                                                                                                              |                                                                                                                                |                 |  |
| 3.3 Ceiling           | White painted                                                                                                                                                                                                                                                                                                                    |                                                                                                              |                                                                                                                                |                 |  |
| 3.4 Walls             | Part cream stone effect<br>ceramic wall tiles<br>White grouting<br>Tiled recess above bath<br>with 2 glass shelves;<br>Part dark wood panelling                                                                                                                                                                                  |                                                                                                              |                                                                                                                                |                 |  |
| 3.5 Lighting          | 3 white square rimmed inset spotlights LED strip light below bath panel 4 inset chrome rimmed LED spotlights                                                                                                                                                                                                                     | Spotlights working<br>order<br>Bath panel working<br>order<br>LED spotlights<br>working order                | As Check In                                                                                                                    |                 |  |
| 3.6 Floor             | Continuation of wall tiles with white grouting                                                                                                                                                                                                                                                                                   |                                                                                                              |                                                                                                                                |                 |  |
| 3.7 Toilet            | White ceramic toilet bowl<br>White plastic seat and lid                                                                                                                                                                                                                                                                          |                                                                                                              |                                                                                                                                |                 |  |
| 3.8 Basin             | White ceramic wash basin Chrome waste and popup plug Ceramic overflow Chrome separate hot and cold taps with swan neck spout Wash basin inset into beige mottled effect granite worktop with dark wood vanity cabinet below 2 doors with soft close mechanism Small recess to left hand side with bracket for toilet roll holder | Pop up plug lightly<br>marked<br>Mechanism cut-out to<br>pipe work to interior                               | As Check In +; Beige mottled effect granite brown spot mark damaged possible due to cleaning products Needs Repairing - Tenant |                 |  |

Page 11 of 59 Tenant Initials: \_\_\_\_\_

| 3. BATHROOM (CONT.)      |                                                                                                                                                                                                                                                                                                                                                        |                                                                               |                         |  |  |
|--------------------------|--------------------------------------------------------------------------------------------------------------------------------------------------------------------------------------------------------------------------------------------------------------------------------------------------------------------------------------------------------|-------------------------------------------------------------------------------|-------------------------|--|--|
| 3.9 Bath                 | White plastic bath Chrome waste and pop- up Chrome overflow Chrome wall mounted circular panel with 2 plugs Chrome wall mounted bracket to flexi hose and hand held showerhead Ceiling mounted showerhead above bath Chrome framed shower screen with 1 fixed pane 1 opening door Clear plastic seal to base Chrome hinges 2 dark wood panels to front | Overflow loose                                                                | As Check In             |  |  |
| 3.10 Fixtures & Fittings | Built-in cupboard above toilet 2 dark wood doors Soft close mechanism; 3 glass shelves                                                                                                                                                                                                                                                                 | Door no handles<br>Mechanisms loose<br>from shelf to base<br>Base shelf loose | As Check In             |  |  |
| 3.11 Shelves             | Recess to right hand side with 2 glass shelves                                                                                                                                                                                                                                                                                                         |                                                                               |                         |  |  |
| 3.12 Socket              | Chrome and white plastic shavers only socket                                                                                                                                                                                                                                                                                                           |                                                                               |                         |  |  |
| 3.13 Plant pot           | Pink ceramic plant pot with artificial plant                                                                                                                                                                                                                                                                                                           |                                                                               |                         |  |  |
| 3.14 Shower<br>screen    | 2 chrome covers for interior brackets of shower screen                                                                                                                                                                                                                                                                                                 |                                                                               |                         |  |  |
| 3.15 Hooks               | 2 chrome double robe hooks                                                                                                                                                                                                                                                                                                                             |                                                                               |                         |  |  |
| 3.16 Towel rails         | 2 chrome towel rails                                                                                                                                                                                                                                                                                                                                   |                                                                               |                         |  |  |
| 3.17 Vent                | White circular vent to ceiling                                                                                                                                                                                                                                                                                                                         |                                                                               |                         |  |  |
| 3.18 Toilet brush        | White metal toilet brush and holder                                                                                                                                                                                                                                                                                                                    | Used order                                                                    | As Check In             |  |  |
| 3.19 Wash basin          | Built-in mirror behind wash basin                                                                                                                                                                                                                                                                                                                      | Unframed ;<br>Requires light wipe<br>over                                     | As Check In +;<br>Clean |  |  |