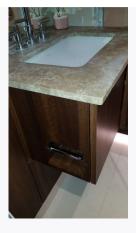

# 2. HALLWAY (CONT.)

Ref # 2.7

Ref # 2.7

Ref # 2.7

Ref # 2.7

Ref # 2.12

Page 10 of 59 Tenant Initials:

| 3. BATHROOM           |                                                                                                                                                                                                                                                                                                                                  |                                                                                                              |                                                                                                                                |                 |  |
|-----------------------|----------------------------------------------------------------------------------------------------------------------------------------------------------------------------------------------------------------------------------------------------------------------------------------------------------------------------------|--------------------------------------------------------------------------------------------------------------|--------------------------------------------------------------------------------------------------------------------------------|-----------------|--|
| Item                  | Description                                                                                                                                                                                                                                                                                                                      | Condition at Check<br>In                                                                                     | Condition at Check Out                                                                                                         | Tenant Comments |  |
| 3.1 Door and<br>Frame | White painted door frame<br>Dark wooden single panel<br>door;<br>Chrome lever handle<br>Chrome return of turn lock                                                                                                                                                                                                               | Door heavy chip to<br>centre<br>Some other light<br>chips to centre from<br>return of security<br>chain stay | As Check In                                                                                                                    |                 |  |
| 3.2 Reverse of frame  | Reverse of frame and<br>door as same<br>Return of chrome lever<br>handle<br>Chrome turn lock<br>Silver threshold strip                                                                                                                                                                                                           |                                                                                                              |                                                                                                                                |                 |  |
| 3.3 Ceiling           | White painted                                                                                                                                                                                                                                                                                                                    |                                                                                                              |                                                                                                                                |                 |  |
| 3.4 Walls             | Part cream stone effect<br>ceramic wall tiles<br>White grouting<br>Tiled recess above bath<br>with 2 glass shelves;<br>Part dark wood panelling                                                                                                                                                                                  |                                                                                                              |                                                                                                                                |                 |  |
| 3.5 Lighting          | 3 white square rimmed inset spotlights LED strip light below bath panel 4 inset chrome rimmed LED spotlights                                                                                                                                                                                                                     | Spotlights working<br>order<br>Bath panel working<br>order<br>LED spotlights<br>working order                | As Check In                                                                                                                    |                 |  |
| 3.6 Floor             | Continuation of wall tiles with white grouting                                                                                                                                                                                                                                                                                   |                                                                                                              |                                                                                                                                |                 |  |
| 3.7 Toilet            | White ceramic toilet bowl<br>White plastic seat and lid                                                                                                                                                                                                                                                                          |                                                                                                              |                                                                                                                                |                 |  |
| 3.8 Basin             | White ceramic wash basin Chrome waste and popup plug Ceramic overflow Chrome separate hot and cold taps with swan neck spout Wash basin inset into beige mottled effect granite worktop with dark wood vanity cabinet below 2 doors with soft close mechanism Small recess to left hand side with bracket for toilet roll holder | Pop up plug lightly<br>marked<br>Mechanism cut-out to<br>pipe work to interior                               | As Check In +; Beige mottled effect granite brown spot mark damaged possible due to cleaning products Needs Repairing - Tenant |                 |  |