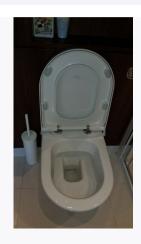

# 2. HALLWAY (CONT.)

Ref # 2.7

Ref # 2.7

Ref # 2.7

Ref # 2.7

Ref # 2.12

Page 10 of 59 Tenant Initials:

| 3. BATHROOM           |                                                                                                                                                                                                                                                                                                                                  |                                                                                                              |                                                                                                                                |                 |  |
|-----------------------|----------------------------------------------------------------------------------------------------------------------------------------------------------------------------------------------------------------------------------------------------------------------------------------------------------------------------------|--------------------------------------------------------------------------------------------------------------|--------------------------------------------------------------------------------------------------------------------------------|-----------------|--|
| Item                  | Description                                                                                                                                                                                                                                                                                                                      | Condition at Check<br>In                                                                                     | Condition at Check Out                                                                                                         | Tenant Comments |  |
| 3.1 Door and<br>Frame | White painted door frame<br>Dark wooden single panel<br>door;<br>Chrome lever handle<br>Chrome return of turn lock                                                                                                                                                                                                               | Door heavy chip to<br>centre<br>Some other light<br>chips to centre from<br>return of security<br>chain stay | As Check In                                                                                                                    |                 |  |
| 3.2 Reverse of frame  | Reverse of frame and<br>door as same<br>Return of chrome lever<br>handle<br>Chrome turn lock<br>Silver threshold strip                                                                                                                                                                                                           |                                                                                                              |                                                                                                                                |                 |  |
| 3.3 Ceiling           | White painted                                                                                                                                                                                                                                                                                                                    |                                                                                                              |                                                                                                                                |                 |  |
| 3.4 Walls             | Part cream stone effect<br>ceramic wall tiles<br>White grouting<br>Tiled recess above bath<br>with 2 glass shelves;<br>Part dark wood panelling                                                                                                                                                                                  |                                                                                                              |                                                                                                                                |                 |  |
| 3.5 Lighting          | 3 white square rimmed inset spotlights LED strip light below bath panel 4 inset chrome rimmed LED spotlights                                                                                                                                                                                                                     | Spotlights working<br>order<br>Bath panel working<br>order<br>LED spotlights<br>working order                | As Check In                                                                                                                    |                 |  |
| 3.6 Floor             | Continuation of wall tiles with white grouting                                                                                                                                                                                                                                                                                   |                                                                                                              |                                                                                                                                |                 |  |
| 3.7 Toilet            | White ceramic toilet bowl<br>White plastic seat and lid                                                                                                                                                                                                                                                                          |                                                                                                              |                                                                                                                                |                 |  |
| 3.8 Basin             | White ceramic wash basin Chrome waste and popup plug Ceramic overflow Chrome separate hot and cold taps with swan neck spout Wash basin inset into beige mottled effect granite worktop with dark wood vanity cabinet below 2 doors with soft close mechanism Small recess to left hand side with bracket for toilet roll holder | Pop up plug lightly<br>marked<br>Mechanism cut-out to<br>pipe work to interior                               | As Check In +; Beige mottled effect granite brown spot mark damaged possible due to cleaning products Needs Repairing - Tenant |                 |  |

Page 11 of 59 Tenant Initials: \_\_\_\_\_

| 3. BATHROOM (CONT.)      |                                                                                                                                                                                                                                                                                                                                                        |                                                                               |                         |  |  |
|--------------------------|--------------------------------------------------------------------------------------------------------------------------------------------------------------------------------------------------------------------------------------------------------------------------------------------------------------------------------------------------------|-------------------------------------------------------------------------------|-------------------------|--|--|
| 3.9 Bath                 | White plastic bath Chrome waste and pop- up Chrome overflow Chrome wall mounted circular panel with 2 plugs Chrome wall mounted bracket to flexi hose and hand held showerhead Ceiling mounted showerhead above bath Chrome framed shower screen with 1 fixed pane 1 opening door Clear plastic seal to base Chrome hinges 2 dark wood panels to front | Overflow loose                                                                | As Check In             |  |  |
| 3.10 Fixtures & Fittings | Built-in cupboard above toilet 2 dark wood doors Soft close mechanism; 3 glass shelves                                                                                                                                                                                                                                                                 | Door no handles<br>Mechanisms loose<br>from shelf to base<br>Base shelf loose | As Check In             |  |  |
| 3.11 Shelves             | Recess to right hand side with 2 glass shelves                                                                                                                                                                                                                                                                                                         |                                                                               |                         |  |  |
| 3.12 Socket              | Chrome and white plastic shavers only socket                                                                                                                                                                                                                                                                                                           |                                                                               |                         |  |  |
| 3.13 Plant pot           | Pink ceramic plant pot with artificial plant                                                                                                                                                                                                                                                                                                           |                                                                               |                         |  |  |
| 3.14 Shower<br>screen    | 2 chrome covers for interior brackets of shower screen                                                                                                                                                                                                                                                                                                 |                                                                               |                         |  |  |
| 3.15 Hooks               | 2 chrome double robe hooks                                                                                                                                                                                                                                                                                                                             |                                                                               |                         |  |  |
| 3.16 Towel rails         | 2 chrome towel rails                                                                                                                                                                                                                                                                                                                                   |                                                                               |                         |  |  |
| 3.17 Vent                | White circular vent to ceiling                                                                                                                                                                                                                                                                                                                         |                                                                               |                         |  |  |
| 3.18 Toilet brush        | White metal toilet brush and holder                                                                                                                                                                                                                                                                                                                    | Used order                                                                    | As Check In             |  |  |
| 3.19 Wash basin          | Built-in mirror behind wash basin                                                                                                                                                                                                                                                                                                                      | Unframed ;<br>Requires light wipe<br>over                                     | As Check In +;<br>Clean |  |  |