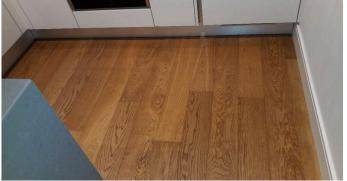

Ref # 1.2

Ref # 1.2

Page 5 of 59 Tenant Initials: \_\_\_\_\_

| 2. HALLWAY                    |                                                                                                                                                                                    |                                                |                                                         |                 |  |  |
|-------------------------------|------------------------------------------------------------------------------------------------------------------------------------------------------------------------------------|------------------------------------------------|---------------------------------------------------------|-----------------|--|--|
| Item                          | Description                                                                                                                                                                        | Condition at Check<br>In                       | Condition at Check Out                                  | Tenant Comments |  |  |
| 2.1 Reverse of frame and door | Reverse of frame and door as same Return of chrome spy hole with cover Return of letterbox with flap Return of chrome lever handle Chrome turn lock Silver security chain and stay | Finger marks<br>around spy hole                | As Check In + Clean                                     |                 |  |  |
| 2.2 Ceiling                   | White painted                                                                                                                                                                      |                                                |                                                         |                 |  |  |
| 2.3 Walls                     | White painted                                                                                                                                                                      | Very light rub<br>marks to mid to low<br>level | As Check In + ; Additional rub marks Fair Wear and Tear |                 |  |  |
| 2.4 Skirting                  | White painted                                                                                                                                                                      |                                                |                                                         |                 |  |  |
| 2.5 Lighting                  | 3 white square rimmed inset spotlights                                                                                                                                             | Working order                                  | As Check In                                             |                 |  |  |
| 2.6 Floor                     | Engineered wooden floorboards                                                                                                                                                      | Good condition                                 | As Check In                                             |                 |  |  |