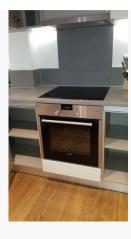

# 6. BEDROOM TWO (CONT.)

Ref # 6.12

Ref # 6.17

Ref # 6.20

Page 34 of 59 Tenant Initials: \_\_\_\_\_

| 7. RECEPTION/KITCHEN   |                                                                                                                                                                                                                                               |                                                                                                        |                                                                                                                                                                              |                 |  |  |  |
|------------------------|-----------------------------------------------------------------------------------------------------------------------------------------------------------------------------------------------------------------------------------------------|--------------------------------------------------------------------------------------------------------|------------------------------------------------------------------------------------------------------------------------------------------------------------------------------|-----------------|--|--|--|
| Item                   | Description                                                                                                                                                                                                                                   | Condition at Check<br>In                                                                               | Condition at Check Out                                                                                                                                                       | Tenant Comments |  |  |  |
| 7.1 Door and<br>Frame  | White painted door frame<br>Dark wooden single panel<br>door<br>Chrome lever handle                                                                                                                                                           | Light angle chipping to right hand side                                                                | As Check In                                                                                                                                                                  |                 |  |  |  |
| 7.2 Reverse of frame   | Reverse of frame and door<br>as same<br>Return of chrome lever<br>handle                                                                                                                                                                      |                                                                                                        |                                                                                                                                                                              |                 |  |  |  |
| 7.3 Ceiling            | White painted                                                                                                                                                                                                                                 |                                                                                                        |                                                                                                                                                                              |                 |  |  |  |
| 7.4 Walls              | Part white painted                                                                                                                                                                                                                            | Light rub marks to<br>mid to low level,<br>heavier to right hand<br>side on entry to<br>kitchen area   | As Check In + Fair Wear; Further spot marks to back of sink areas, Fair Wear; Rub marks to Reception wall areas requires cleaning Needs Cleaning - Tenant Fair Wear and Tear |                 |  |  |  |
| 7.5 Skirting           | White painted                                                                                                                                                                                                                                 |                                                                                                        |                                                                                                                                                                              |                 |  |  |  |
| 7.6 Lighting           | 6 white square rimmed inset spotlights 3 white rimmed rectangular double inset spotlights 3 under wall unit LED strip lights                                                                                                                  | Spotlights working<br>order<br>Rimmed spotlights<br>working order<br>LED strip lights<br>working order | As Check In                                                                                                                                                                  |                 |  |  |  |
| 7.7 Glazing            | White UPVC frame 1 fixed clear glass double glazed window 1 opening clear glass double glazed window White handle Integrated lock  White framed balcony door Full length clear glass double glazed pane White handle Integrated lock Key seen | Key not seen                                                                                           | As Check In                                                                                                                                                                  |                 |  |  |  |
| 7.8 Window<br>fittings | Silver curtain pole with<br>glass and black wire finials<br>1 pair of grey pole to floor<br>length curtains with silver<br>rings to top                                                                                                       | Creased                                                                                                | As Check In                                                                                                                                                                  |                 |  |  |  |