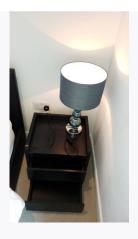

Page 18 of 59 Tenant Initials: \_\_\_\_\_

| 4. BEDROOM ONE (         | 4. BEDROOM ONE (CONT.)                                 |               |             |  |  |
|--------------------------|--------------------------------------------------------|---------------|-------------|--|--|
| 4.19 Bedside<br>lamps    | 2 chrome based bedside<br>lamps<br>Green fabric shades | Working order | As Check In |  |  |
| 4.20 Ceiling<br>mounted  | 2 ceiling mounted white discs                          |               |             |  |  |
| 4.21 Vent                | 1 ceiling mounted white vent                           |               |             |  |  |
| 4.22 Radio aerial socket | White plastic TV and Radio aerial socket panel         |               |             |  |  |
| 4.23 Sockets             | 2 white plastic sockets and black brushes              |               |             |  |  |
| 4.24 Dimmer<br>switch    | Chrome single dimmer switch on entry                   |               |             |  |  |
| 4.25 Light switch        | Chrome light switch for ensuite forward of entry       |               |             |  |  |
| 4.26 Sockets             | White plastic sockets as fitted                        |               |             |  |  |
| 4.27 Frame               | Frame to en-suite                                      |               |             |  |  |
|                          |                                                        |               |             |  |  |

### 4. BEDROOM ONE (CONT.)

Ref # 4.19

Ref # 4.24

Ref # 4.25

Ref # 4.26

Page 23 of 59 Tenant Initials: \_\_\_\_\_

| 5. EN-SUITE           |                                                                                                                                                                                                                                                                                                                                            |                                                                |                                                                                                                  |                 |
|-----------------------|--------------------------------------------------------------------------------------------------------------------------------------------------------------------------------------------------------------------------------------------------------------------------------------------------------------------------------------------|----------------------------------------------------------------|------------------------------------------------------------------------------------------------------------------|-----------------|
| Item                  | Description                                                                                                                                                                                                                                                                                                                                | Condition at Check<br>In                                       | Condition at Check Out                                                                                           | Tenant Comments |
| 5.1 Door and<br>Frame | White painted door<br>frame<br>Dark wooden single<br>panel door<br>Chrome lever handle<br>Chrome return of turn<br>lock                                                                                                                                                                                                                    |                                                                |                                                                                                                  |                 |
| 5.2 Reverse of frame  | Reverse of frame and<br>door as same<br>Return of chrome lever<br>handle<br>Chrome turn lock                                                                                                                                                                                                                                               |                                                                |                                                                                                                  |                 |
| 5.3 Ceiling           | White painted                                                                                                                                                                                                                                                                                                                              |                                                                | Paint peeling over built-in shelf<br>unit to showerhead area<br>Needs Maintenance - Landlord                     |                 |
| 5.4 Walls             | Cream stone effect ceramic wall tiles with white grouting                                                                                                                                                                                                                                                                                  |                                                                |                                                                                                                  |                 |
| 5.5 Lighting          | 3 white square rimmed inset spotlights 4 chrome rimmed LED spotlights                                                                                                                                                                                                                                                                      | Spotlights working<br>order<br>LED spotlights<br>working order | As Check In                                                                                                      |                 |
| 5.6 Floor             | Continuation of wall tiles to floor with white grouting                                                                                                                                                                                                                                                                                    |                                                                |                                                                                                                  |                 |
| 5.7 Basin             | White ceramic wash basin Chrome waste and popup plug Ceramic overflow Chrome separate hot and cold taps with swan neck spout Wash basin contained within cream mottled effect granite worktop Vanity cabinet below 2 dark wood doors Soft close mechanism Cut-out for pipe work to cupboard 1 white handled squeegee mop for shower screen |                                                                | Cream mottled effect granite brown spot mark damaged possible due to cleaning products  Needs Repairing - Tenant |                 |
| 5.8 Toilet            | White ceramic toilet<br>bowl<br>White plastic seat and<br>lid                                                                                                                                                                                                                                                                              |                                                                |                                                                                                                  |                 |