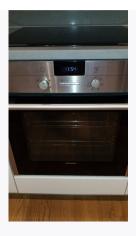

# 6. BEDROOM TWO (CONT.)

Ref # 6.12

Ref # 6.17

Ref # 6.20

Page 34 of 59 Tenant Initials: \_\_\_\_\_

| 7. RECEPTION/KITCHEN   |                                                                                                                                                                                                                                               |                                                                                                        |                                                                                                                                                                              |                 |  |  |  |
|------------------------|-----------------------------------------------------------------------------------------------------------------------------------------------------------------------------------------------------------------------------------------------|--------------------------------------------------------------------------------------------------------|------------------------------------------------------------------------------------------------------------------------------------------------------------------------------|-----------------|--|--|--|
| Item                   | Description                                                                                                                                                                                                                                   | Condition at Check<br>In                                                                               | Condition at Check Out                                                                                                                                                       | Tenant Comments |  |  |  |
| 7.1 Door and<br>Frame  | White painted door frame<br>Dark wooden single panel<br>door<br>Chrome lever handle                                                                                                                                                           | Light angle chipping to right hand side                                                                | As Check In                                                                                                                                                                  |                 |  |  |  |
| 7.2 Reverse of frame   | Reverse of frame and door<br>as same<br>Return of chrome lever<br>handle                                                                                                                                                                      |                                                                                                        |                                                                                                                                                                              |                 |  |  |  |
| 7.3 Ceiling            | White painted                                                                                                                                                                                                                                 |                                                                                                        |                                                                                                                                                                              |                 |  |  |  |
| 7.4 Walls              | Part white painted                                                                                                                                                                                                                            | Light rub marks to<br>mid to low level,<br>heavier to right hand<br>side on entry to<br>kitchen area   | As Check In + Fair Wear; Further spot marks to back of sink areas, Fair Wear; Rub marks to Reception wall areas requires cleaning Needs Cleaning - Tenant Fair Wear and Tear |                 |  |  |  |
| 7.5 Skirting           | White painted                                                                                                                                                                                                                                 |                                                                                                        |                                                                                                                                                                              |                 |  |  |  |
| 7.6 Lighting           | 6 white square rimmed inset spotlights 3 white rimmed rectangular double inset spotlights 3 under wall unit LED strip lights                                                                                                                  | Spotlights working<br>order<br>Rimmed spotlights<br>working order<br>LED strip lights<br>working order | As Check In                                                                                                                                                                  |                 |  |  |  |
| 7.7 Glazing            | White UPVC frame 1 fixed clear glass double glazed window 1 opening clear glass double glazed window White handle Integrated lock  White framed balcony door Full length clear glass double glazed pane White handle Integrated lock Key seen | Key not seen                                                                                           | As Check In                                                                                                                                                                  |                 |  |  |  |
| 7.8 Window<br>fittings | Silver curtain pole with<br>glass and black wire finials<br>1 pair of grey pole to floor<br>length curtains with silver<br>rings to top                                                                                                       | Creased                                                                                                | As Check In                                                                                                                                                                  |                 |  |  |  |