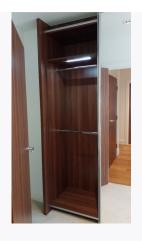

Page 17 of 59 Tenant Initials: \_\_\_\_\_

| 4. BEDROOM ONE (CONT.)     |                                                                                                                                                                                                                                                                                                                                                                                                                               |                                           |                                                                                                                                                                                  |  |  |
|----------------------------|-------------------------------------------------------------------------------------------------------------------------------------------------------------------------------------------------------------------------------------------------------------------------------------------------------------------------------------------------------------------------------------------------------------------------------|-------------------------------------------|----------------------------------------------------------------------------------------------------------------------------------------------------------------------------------|--|--|
| 4.10 Fixtures & Fittings   | Built-in cupboard left hand side White painted frame Dark wood single panel door Chrome lever handle Reverse of frame and door as same Return of chrome lever handle White plastic automatic light switch attached to top of frame Ceiling, white painted Walls, white painted Skirting, white painted Floor, continuation of beige carpet from bedroom Contains Florescent strip light to ceiling White plastic blank socket | Strip light working order                 | As Check In +; Scruff marks forward facing. Rub marks to right and left hand sides of walls mid to lower level. Paint chips to right hand side of angle wall. Fair Wear and Tear |  |  |
| 4.11 Built-in<br>wardrobe  | Dark wood frame 2 silver frame sliding doors Full length mirrors to front Interior Dark wood throughout Left hand side 1 hat shelf Integrated LED strip light 2 chrome clothes rail right hand side 1 hat shelf with integrated LED strip light 1 low level shelf 1 chrome clothes rail                                                                                                                                       | Shelf working order<br>Rail working order | As Check In                                                                                                                                                                      |  |  |
| 4.12 Bed                   | Black leather effect framed<br>double bed<br>Matching headboard<br>Light wood slats to base                                                                                                                                                                                                                                                                                                                                   |                                           |                                                                                                                                                                                  |  |  |
| 4.13 Mattress              | Cream Warwick floral design double mattress                                                                                                                                                                                                                                                                                                                                                                                   | Not fully inspected due to bedding        | As Check In                                                                                                                                                                      |  |  |
| 4.14 Mattress<br>protector | White mattress protector                                                                                                                                                                                                                                                                                                                                                                                                      |                                           |                                                                                                                                                                                  |  |  |
| 4.15 Sheet                 | White fitted sheet                                                                                                                                                                                                                                                                                                                                                                                                            |                                           |                                                                                                                                                                                  |  |  |
| 4.16 Duvet cover           | White duvet in white double duvet cover                                                                                                                                                                                                                                                                                                                                                                                       |                                           |                                                                                                                                                                                  |  |  |
| 4.17 Pillows               | 4 white pillows in white pillow cases                                                                                                                                                                                                                                                                                                                                                                                         | All bedware appears new                   | In used condition. Clean                                                                                                                                                         |  |  |
| 4.18 Bedside cabinets      | 2 dark wood bedside<br>cabinets<br>Each with 2 drawers                                                                                                                                                                                                                                                                                                                                                                        |                                           |                                                                                                                                                                                  |  |  |