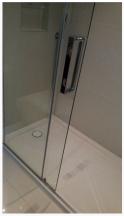

Page 24 of 59 Tenant Initials: \_\_\_\_\_

| 5. EN-SUITE (CON         | ІТ.)                                                                                                                                                                                                                                                                                                                                                                                       |                         |             |  |
|--------------------------|--------------------------------------------------------------------------------------------------------------------------------------------------------------------------------------------------------------------------------------------------------------------------------------------------------------------------------------------------------------------------------------------|-------------------------|-------------|--|
| 5.9 Shower               | White plastic shower tray Chrome and white plastic waste Chrome wall mounted circular panel with 2 taps Chrome wall mounted fitting to flexi hose and chrome handheld showerhead Ceiling mounted chrome showerhead Chrome framed shower screen with 1 fixed pane 1 sliding door Chrome bar handle to either side Recessed shower area with 1 glass shelf 1 glass jar with artificial plant |                         |             |  |
| 5.10 Fixtures & Fittings | White plastic vent above entry                                                                                                                                                                                                                                                                                                                                                             |                         |             |  |
| 5.11 Wash<br>basin       | Recess to side of wash basin with toilet roll holder                                                                                                                                                                                                                                                                                                                                       |                         |             |  |
| 5.12 Hooks               | 2 chrome wall mounted double robe hooks                                                                                                                                                                                                                                                                                                                                                    |                         |             |  |
| 5.13 Towel rails         | 2 chrome towel rails                                                                                                                                                                                                                                                                                                                                                                       |                         |             |  |
| 5.14 Toilet<br>brush     | White metal toilet brush and holder                                                                                                                                                                                                                                                                                                                                                        | Used order              | As Check In |  |
| 5.15 Mirror              | Wall mounted mirror behind wash basin                                                                                                                                                                                                                                                                                                                                                      |                         |             |  |
| 5.16 Shelves             | Recessed panelling to<br>side of mirror<br>2 glass shelves<br>Inset spotlight to top                                                                                                                                                                                                                                                                                                       | Spotlight working order | As Check In |  |
| 5.17 Shavers             | Chrome and white plastic shavers only socket                                                                                                                                                                                                                                                                                                                                               |                         |             |  |