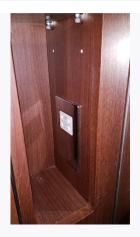

# 2.7 Fixtures & Fittings

Built-in cupboard White painted frame; 2 dark wood doors Each with chrome lever handle Reverse of frame and door as same Return of chrome lever handles White plastic automatic light switch attached to top of frame; Interior Ceiling, white metal frame with white painted ceiling tiles Walls, white painted Skirting, white painted Floor, continuation of floorboards from hallway Contains: SAV systems hot water system cupboard with heat meter to interior Associated piping White VentAxia air conditioning unit to right hand side forward of entry Grey plastic consumer board White plastic temperature control panel Dark wood cupboard forward of entry with master switch and electricity meter Associated cabling Dark wood open shelving to right hand side with 2 shelves Siemens IQ500 washer dryer Blue cardboard box with Dirt Devil quick power vacuum cleaner to interior Cardboard box with Ikea shelving unit to interior White plastic Hyperoptic socket panel Switch panel with switches for bathroom fan, HIU and washing machine 1 white plastic double socket White plastic vent to ceiling Florescent strip light to wall above reverse of 7 white plastic switches behind top shelf right

hand side

White plastic BT open reach telephone socket

Walls water stain by pipework Floor slightly dusty Washer dryer tray clean Seal clean Washing machine working order As Check In +;
Floor clean;
Florescent strip light to wall
above reverse of door working
intermittently