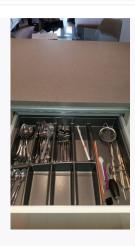

Ref # 5.16

Ref # 5.16

Page 28 of 59 Tenant Initials:

Ref # 5.16

Ref # 5.17

Page 29 of 59 Tenant Initials: \_\_\_\_\_

| 6. BEDROOM TWO           |                                                                                                                                                                                                                                               |                                         |                                                                                                                                   |                 |  |
|--------------------------|-----------------------------------------------------------------------------------------------------------------------------------------------------------------------------------------------------------------------------------------------|-----------------------------------------|-----------------------------------------------------------------------------------------------------------------------------------|-----------------|--|
| Item                     | Description                                                                                                                                                                                                                                   | Condition at<br>Check In                | Condition at Check Out                                                                                                            | Tenant Comments |  |
| 6.1 Door and<br>Frame    | White painted door<br>frame<br>Dark wooden single<br>panel door<br>Chrome lever handle                                                                                                                                                        |                                         |                                                                                                                                   |                 |  |
| 6.2 Reverse of frame     | Reverse of frame and<br>door as same<br>Return of chrome lever<br>handle                                                                                                                                                                      |                                         | Light scratch marks Fair Wear and Tear                                                                                            |                 |  |
| 6.3 Ceiling              | White painted                                                                                                                                                                                                                                 |                                         |                                                                                                                                   |                 |  |
| 6.4 Walls                | White painted                                                                                                                                                                                                                                 | Light usage marks                       | As Check In +; Blue marks to left hand side wall next to Patio door and; 3 x grease type small spot marks Needs Cleaning - Tenant |                 |  |
| 6.5 Skirting             | White painted                                                                                                                                                                                                                                 |                                         |                                                                                                                                   |                 |  |
| 6.6 Lighting             | 2 white square rimmed inset spotlights                                                                                                                                                                                                        | Working order                           | As Check In                                                                                                                       |                 |  |
| 6.7 Glazing              | White UPVC frame 1 fixed clear glass double glazed window 1 opening clear glass double glazed window White handle Integrated lock;  1 white framed door with full length clear glass double glazed pane White handle Integrated lock Key seen | Key not seen                            | As Check In                                                                                                                       |                 |  |
| 6.8 Window<br>fittings   | Silver curtain pole with glass and black wire finials 1 pair of grey pole to floor length curtains with silver rings to top                                                                                                                   | New<br>Creased                          | In used good condition                                                                                                            |                 |  |
| 6.9 Floor                | Beige fitted carpet<br>Silver threshold strip on<br>entry                                                                                                                                                                                     | Light furniture indents<br>Light debris | As Check In + and spot marks  Needs Cleaning - Tenant                                                                             |                 |  |
| 6.10 Fixtures & Fittings |                                                                                                                                                                                                                                               |                                         |                                                                                                                                   |                 |  |

Page 30 of 59 Tenant Initials: \_\_\_\_\_

| 6. BEDROOM TWO (CONT.)      |                                                                                                                                                                                                                                                                                                                                                                  |                              |                                  |  |  |  |  |
|-----------------------------|------------------------------------------------------------------------------------------------------------------------------------------------------------------------------------------------------------------------------------------------------------------------------------------------------------------------------------------------------------------|------------------------------|----------------------------------|--|--|--|--|
| 6.11 Bedside cabinets       | 2 black wood bedside<br>cabinets<br>Each with 2 drawers                                                                                                                                                                                                                                                                                                          |                              |                                  |  |  |  |  |
| 6.12 Table<br>lamps         | 2 table lamps<br>Black and chrome legs<br>Green fabric shades                                                                                                                                                                                                                                                                                                    | Both working order           | As Check In                      |  |  |  |  |
| 6.13 <b>Vent</b>            | White plastic ceiling vent                                                                                                                                                                                                                                                                                                                                       |                              |                                  |  |  |  |  |
| 6.14 Ceiling                | White plastic disc to ceiling                                                                                                                                                                                                                                                                                                                                    |                              |                                  |  |  |  |  |
| 6.15<br>Telephone<br>socket | White plastic double telephone socket                                                                                                                                                                                                                                                                                                                            |                              |                                  |  |  |  |  |
| 6.16 Aerial<br>socket       | White plastic Radio and TV aerial socket                                                                                                                                                                                                                                                                                                                         |                              |                                  |  |  |  |  |
| 6.17 Doorstop               | Chrome and black rubber doorstop fitted to skirting                                                                                                                                                                                                                                                                                                              |                              |                                  |  |  |  |  |
| 6.18 Sockets                | White plastic sockets as fitted                                                                                                                                                                                                                                                                                                                                  |                              |                                  |  |  |  |  |
| 6.19 Dimmer<br>light        | Chrome dimmer light switch on entry                                                                                                                                                                                                                                                                                                                              |                              |                                  |  |  |  |  |
| 6.20 Light<br>switch        | Chrome light switch to right hand side of windows for balcony                                                                                                                                                                                                                                                                                                    |                              |                                  |  |  |  |  |
| 6.21 Items Not<br>Listed    | 2 x single upholstery divan base beds; 2 x grey single mattresses 2 x dark wood bedside cabinets, each with 2 drawers; 2 chrome based bedside lamps, grey fabric shades; 1 x light wooden effect 4 x drawers; 1 x light wood effect wardrobe with chrome T-bar handles, handle loose;. Interior: 1 x hat shelf, 1x chrome brush handles; and chrome hanging rail | Item added after<br>Check In | Needs Confirmation - Investigate |  |  |  |  |