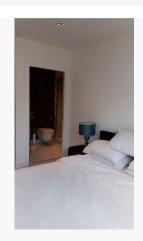

Ref # 3.18

Page 15 of 59 Tenant Initials:

Ref # 3.18

Ref # 3.18

Ref # 3.19

Ref # 3.19

Page 16 of 59 Tenant Initials: \_\_\_\_\_

| 4. BEDROOM ONE        |                                                                                                                                           |                                                                                                       |                         |                 |
|-----------------------|-------------------------------------------------------------------------------------------------------------------------------------------|-------------------------------------------------------------------------------------------------------|-------------------------|-----------------|
| ltem                  | Description                                                                                                                               | Condition at Check<br>In                                                                              | Condition at Check Out  | Tenant Comments |
| 4.1 Door and<br>Frame | White painted door frame<br>Dark wooden single panel<br>door<br>Chrome lever handle                                                       |                                                                                                       |                         |                 |
| 4.2 Reverse of frame  | Reverse of frame and door<br>as same<br>Return of chrome lever<br>handle                                                                  |                                                                                                       |                         |                 |
| 4.3 Ceiling           | White painted                                                                                                                             |                                                                                                       |                         |                 |
| 4.4 Walls             | White painted                                                                                                                             | Very light rub marks<br>mid to low level<br>Light scuff marks left<br>hand side on entry<br>low level | Needs Cleaning - Tenant |                 |
| 4.5 Skirting          | White painted                                                                                                                             |                                                                                                       |                         |                 |
| 4.6 Lighting          | 4 white square rimmed inset spotlights                                                                                                    | Working order                                                                                         | As Check In             |                 |
| 4.7 Glazing           | White UPVC frame 5 fixed clear glass double glazed windows 1 opening clear glass double glazed window 1 white handle Integrated lock      | Key not seen<br>Glass requires light<br>wipe over                                                     | As Check In             |                 |
| 4.8 Window fittings   | 1 silver curtain pole with<br>glass and black wire finials<br>1 pair of grey pole to floor<br>length curtains with silver<br>rings to top | Creased                                                                                               | As Check In             |                 |
| 4.9 Floor             | Beige fitted carpet                                                                                                                       | Light furniture indents<br>Light grey mark<br>forward of entry to<br>en-suite                         | Needs Cleaning - Tenant |                 |

Page 17 of 59 Tenant Initials: \_\_\_\_\_

| 4. BEDROOM ONE (CONT.)     |                                                                                                                                                                                                                                                                                                                                                                                                                               |                                           |                                                                                                                                                                                  |  |  |
|----------------------------|-------------------------------------------------------------------------------------------------------------------------------------------------------------------------------------------------------------------------------------------------------------------------------------------------------------------------------------------------------------------------------------------------------------------------------|-------------------------------------------|----------------------------------------------------------------------------------------------------------------------------------------------------------------------------------|--|--|
| 4.10 Fixtures & Fittings   | Built-in cupboard left hand side White painted frame Dark wood single panel door Chrome lever handle Reverse of frame and door as same Return of chrome lever handle White plastic automatic light switch attached to top of frame Ceiling, white painted Walls, white painted Skirting, white painted Floor, continuation of beige carpet from bedroom Contains Florescent strip light to ceiling White plastic blank socket | Strip light working order                 | As Check In +; Scruff marks forward facing. Rub marks to right and left hand sides of walls mid to lower level. Paint chips to right hand side of angle wall. Fair Wear and Tear |  |  |
| 4.11 Built-in<br>wardrobe  | Dark wood frame 2 silver frame sliding doors Full length mirrors to front Interior Dark wood throughout Left hand side 1 hat shelf Integrated LED strip light 2 chrome clothes rail right hand side 1 hat shelf with integrated LED strip light 1 low level shelf 1 chrome clothes rail                                                                                                                                       | Shelf working order<br>Rail working order | As Check In                                                                                                                                                                      |  |  |
| 4.12 Bed                   | Black leather effect framed<br>double bed<br>Matching headboard<br>Light wood slats to base                                                                                                                                                                                                                                                                                                                                   |                                           |                                                                                                                                                                                  |  |  |
| 4.13 Mattress              | Cream Warwick floral design double mattress                                                                                                                                                                                                                                                                                                                                                                                   | Not fully inspected due to bedding        | As Check In                                                                                                                                                                      |  |  |
| 4.14 Mattress<br>protector | White mattress protector                                                                                                                                                                                                                                                                                                                                                                                                      |                                           |                                                                                                                                                                                  |  |  |
| 4.15 Sheet                 | White fitted sheet                                                                                                                                                                                                                                                                                                                                                                                                            |                                           |                                                                                                                                                                                  |  |  |
| 4.16 Duvet cover           | White duvet in white double duvet cover                                                                                                                                                                                                                                                                                                                                                                                       |                                           |                                                                                                                                                                                  |  |  |
| 4.17 Pillows               | 4 white pillows in white pillow cases                                                                                                                                                                                                                                                                                                                                                                                         | All bedware appears new                   | In used condition. Clean                                                                                                                                                         |  |  |
| 4.18 Bedside cabinets      | 2 dark wood bedside<br>cabinets<br>Each with 2 drawers                                                                                                                                                                                                                                                                                                                                                                        |                                           |                                                                                                                                                                                  |  |  |