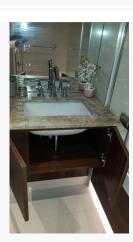

# 2. HALLWAY (CONT.)

Ref # 2.7

Ref # 2.7

Ref # 2.7

Ref # 2.7

Ref # 2.12

Page 10 of 59 Tenant Initials:

| 3. BATHROOM           |                                                                                                                                                                                                                                                                                                                                  |                                                                                                              |                                                                                                                                |                 |  |
|-----------------------|----------------------------------------------------------------------------------------------------------------------------------------------------------------------------------------------------------------------------------------------------------------------------------------------------------------------------------|--------------------------------------------------------------------------------------------------------------|--------------------------------------------------------------------------------------------------------------------------------|-----------------|--|
| Item                  | Description                                                                                                                                                                                                                                                                                                                      | Condition at Check<br>In                                                                                     | Condition at Check Out                                                                                                         | Tenant Comments |  |
| 3.1 Door and<br>Frame | White painted door frame<br>Dark wooden single panel<br>door;<br>Chrome lever handle<br>Chrome return of turn lock                                                                                                                                                                                                               | Door heavy chip to<br>centre<br>Some other light<br>chips to centre from<br>return of security<br>chain stay | As Check In                                                                                                                    |                 |  |
| 3.2 Reverse of frame  | Reverse of frame and<br>door as same<br>Return of chrome lever<br>handle<br>Chrome turn lock<br>Silver threshold strip                                                                                                                                                                                                           |                                                                                                              |                                                                                                                                |                 |  |
| 3.3 Ceiling           | White painted                                                                                                                                                                                                                                                                                                                    |                                                                                                              |                                                                                                                                |                 |  |
| 3.4 Walls             | Part cream stone effect<br>ceramic wall tiles<br>White grouting<br>Tiled recess above bath<br>with 2 glass shelves;<br>Part dark wood panelling                                                                                                                                                                                  |                                                                                                              |                                                                                                                                |                 |  |
| 3.5 Lighting          | 3 white square rimmed inset spotlights LED strip light below bath panel 4 inset chrome rimmed LED spotlights                                                                                                                                                                                                                     | Spotlights working<br>order<br>Bath panel working<br>order<br>LED spotlights<br>working order                | As Check In                                                                                                                    |                 |  |
| 3.6 Floor             | Continuation of wall tiles with white grouting                                                                                                                                                                                                                                                                                   |                                                                                                              |                                                                                                                                |                 |  |
| 3.7 Toilet            | White ceramic toilet bowl<br>White plastic seat and lid                                                                                                                                                                                                                                                                          |                                                                                                              |                                                                                                                                |                 |  |
| 3.8 Basin             | White ceramic wash basin Chrome waste and popup plug Ceramic overflow Chrome separate hot and cold taps with swan neck spout Wash basin inset into beige mottled effect granite worktop with dark wood vanity cabinet below 2 doors with soft close mechanism Small recess to left hand side with bracket for toilet roll holder | Pop up plug lightly<br>marked<br>Mechanism cut-out to<br>pipe work to interior                               | As Check In +; Beige mottled effect granite brown spot mark damaged possible due to cleaning products Needs Repairing - Tenant |                 |  |