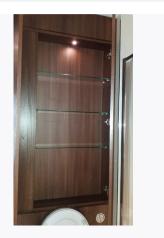

Page 11 of 59 Tenant Initials: \_\_\_\_\_

| 3. BATHROOM (CONT.)      |                                                                                                                                                                                                                                                                                                                                                        |                                                                               |                         |  |  |
|--------------------------|--------------------------------------------------------------------------------------------------------------------------------------------------------------------------------------------------------------------------------------------------------------------------------------------------------------------------------------------------------|-------------------------------------------------------------------------------|-------------------------|--|--|
| 3.9 Bath                 | White plastic bath Chrome waste and pop- up Chrome overflow Chrome wall mounted circular panel with 2 plugs Chrome wall mounted bracket to flexi hose and hand held showerhead Ceiling mounted showerhead above bath Chrome framed shower screen with 1 fixed pane 1 opening door Clear plastic seal to base Chrome hinges 2 dark wood panels to front | Overflow loose                                                                | As Check In             |  |  |
| 3.10 Fixtures & Fittings | Built-in cupboard above toilet 2 dark wood doors Soft close mechanism; 3 glass shelves                                                                                                                                                                                                                                                                 | Door no handles<br>Mechanisms loose<br>from shelf to base<br>Base shelf loose | As Check In             |  |  |
| 3.11 Shelves             | Recess to right hand side with 2 glass shelves                                                                                                                                                                                                                                                                                                         |                                                                               |                         |  |  |
| 3.12 Socket              | Chrome and white plastic shavers only socket                                                                                                                                                                                                                                                                                                           |                                                                               |                         |  |  |
| 3.13 Plant pot           | Pink ceramic plant pot with artificial plant                                                                                                                                                                                                                                                                                                           |                                                                               |                         |  |  |
| 3.14 Shower<br>screen    | 2 chrome covers for interior brackets of shower screen                                                                                                                                                                                                                                                                                                 |                                                                               |                         |  |  |
| 3.15 Hooks               | 2 chrome double robe hooks                                                                                                                                                                                                                                                                                                                             |                                                                               |                         |  |  |
| 3.16 Towel rails         | 2 chrome towel rails                                                                                                                                                                                                                                                                                                                                   |                                                                               |                         |  |  |
| 3.17 Vent                | White circular vent to ceiling                                                                                                                                                                                                                                                                                                                         |                                                                               |                         |  |  |
| 3.18 Toilet brush        | White metal toilet brush and holder                                                                                                                                                                                                                                                                                                                    | Used order                                                                    | As Check In             |  |  |
| 3.19 Wash basin          | Built-in mirror behind wash basin                                                                                                                                                                                                                                                                                                                      | Unframed ;<br>Requires light wipe<br>over                                     | As Check In +;<br>Clean |  |  |

Page 12 of 59 Tenant Initials: \_\_\_\_\_

Ref #3

Ref # 3.3

Ref # 3.6

Ref # 3.6

Ref # 3.8

Page 13 of 59 Tenant Initials: \_\_\_\_\_

Ref # 3.9