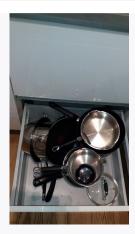

Ref # 5.16

Ref # 5.16

Page 28 of 59 Tenant Initials:

Ref # 5.16

Ref # 5.17

Page 29 of 59 Tenant Initials: \_\_\_\_\_

| 6. BEDROOM TWO           |                                                                                                                                                                                                                                               |                                         |                                                                                                                                   |                 |  |
|--------------------------|-----------------------------------------------------------------------------------------------------------------------------------------------------------------------------------------------------------------------------------------------|-----------------------------------------|-----------------------------------------------------------------------------------------------------------------------------------|-----------------|--|
| Item                     | Description                                                                                                                                                                                                                                   | Condition at<br>Check In                | Condition at Check Out                                                                                                            | Tenant Comments |  |
| 6.1 Door and<br>Frame    | White painted door<br>frame<br>Dark wooden single<br>panel door<br>Chrome lever handle                                                                                                                                                        |                                         |                                                                                                                                   |                 |  |
| 6.2 Reverse of frame     | Reverse of frame and<br>door as same<br>Return of chrome lever<br>handle                                                                                                                                                                      |                                         | Light scratch marks Fair Wear and Tear                                                                                            |                 |  |
| 6.3 Ceiling              | White painted                                                                                                                                                                                                                                 |                                         |                                                                                                                                   |                 |  |
| 6.4 Walls                | White painted                                                                                                                                                                                                                                 | Light usage marks                       | As Check In +; Blue marks to left hand side wall next to Patio door and; 3 x grease type small spot marks Needs Cleaning - Tenant |                 |  |
| 6.5 Skirting             | White painted                                                                                                                                                                                                                                 |                                         |                                                                                                                                   |                 |  |
| 6.6 Lighting             | 2 white square rimmed inset spotlights                                                                                                                                                                                                        | Working order                           | As Check In                                                                                                                       |                 |  |
| 6.7 Glazing              | White UPVC frame 1 fixed clear glass double glazed window 1 opening clear glass double glazed window White handle Integrated lock;  1 white framed door with full length clear glass double glazed pane White handle Integrated lock Key seen | Key not seen                            | As Check In                                                                                                                       |                 |  |
| 6.8 Window<br>fittings   | Silver curtain pole with glass and black wire finials 1 pair of grey pole to floor length curtains with silver rings to top                                                                                                                   | New<br>Creased                          | In used good condition                                                                                                            |                 |  |
| 6.9 Floor                | Beige fitted carpet<br>Silver threshold strip on<br>entry                                                                                                                                                                                     | Light furniture indents<br>Light debris | As Check In + and spot marks  Needs Cleaning - Tenant                                                                             |                 |  |
| 6.10 Fixtures & Fittings |                                                                                                                                                                                                                                               |                                         |                                                                                                                                   |                 |  |

Page 30 of 59 Tenant Initials: \_\_\_\_\_

| 6. BEDROOM TWO (CONT.)      |                                                                                                                                                                                                                                                                                                                                                                  |                              |                                  |  |  |  |  |
|-----------------------------|------------------------------------------------------------------------------------------------------------------------------------------------------------------------------------------------------------------------------------------------------------------------------------------------------------------------------------------------------------------|------------------------------|----------------------------------|--|--|--|--|
| 6.11 Bedside cabinets       | 2 black wood bedside<br>cabinets<br>Each with 2 drawers                                                                                                                                                                                                                                                                                                          |                              |                                  |  |  |  |  |
| 6.12 Table<br>lamps         | 2 table lamps<br>Black and chrome legs<br>Green fabric shades                                                                                                                                                                                                                                                                                                    | Both working order           | As Check In                      |  |  |  |  |
| 6.13 <b>Vent</b>            | White plastic ceiling vent                                                                                                                                                                                                                                                                                                                                       |                              |                                  |  |  |  |  |
| 6.14 Ceiling                | White plastic disc to ceiling                                                                                                                                                                                                                                                                                                                                    |                              |                                  |  |  |  |  |
| 6.15<br>Telephone<br>socket | White plastic double telephone socket                                                                                                                                                                                                                                                                                                                            |                              |                                  |  |  |  |  |
| 6.16 Aerial<br>socket       | White plastic Radio and TV aerial socket                                                                                                                                                                                                                                                                                                                         |                              |                                  |  |  |  |  |
| 6.17 Doorstop               | Chrome and black rubber doorstop fitted to skirting                                                                                                                                                                                                                                                                                                              |                              |                                  |  |  |  |  |
| 6.18 Sockets                | White plastic sockets as fitted                                                                                                                                                                                                                                                                                                                                  |                              |                                  |  |  |  |  |
| 6.19 Dimmer<br>light        | Chrome dimmer light switch on entry                                                                                                                                                                                                                                                                                                                              |                              |                                  |  |  |  |  |
| 6.20 Light<br>switch        | Chrome light switch to right hand side of windows for balcony                                                                                                                                                                                                                                                                                                    |                              |                                  |  |  |  |  |
| 6.21 Items Not<br>Listed    | 2 x single upholstery divan base beds; 2 x grey single mattresses 2 x dark wood bedside cabinets, each with 2 drawers; 2 chrome based bedside lamps, grey fabric shades; 1 x light wooden effect 4 x drawers; 1 x light wood effect wardrobe with chrome T-bar handles, handle loose;. Interior: 1 x hat shelf, 1x chrome brush handles; and chrome hanging rail | Item added after<br>Check In | Needs Confirmation - Investigate |  |  |  |  |