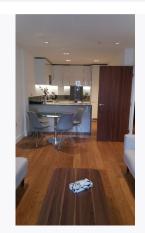

# 6. BEDROOM TWO (CONT.)

Ref # 6.12

Ref # 6.17

Ref # 6.20

Page 34 of 59 Tenant Initials: \_\_\_\_\_

| 7. RECEPTION/KITCHEN   |                                                                                                                                                                                                                                               |                                                                                                        |                                                                                                                                                                              |                 |  |  |  |
|------------------------|-----------------------------------------------------------------------------------------------------------------------------------------------------------------------------------------------------------------------------------------------|--------------------------------------------------------------------------------------------------------|------------------------------------------------------------------------------------------------------------------------------------------------------------------------------|-----------------|--|--|--|
| Item                   | Description                                                                                                                                                                                                                                   | Condition at Check<br>In                                                                               | Condition at Check Out                                                                                                                                                       | Tenant Comments |  |  |  |
| 7.1 Door and<br>Frame  | White painted door frame<br>Dark wooden single panel<br>door<br>Chrome lever handle                                                                                                                                                           | Light angle chipping to right hand side                                                                | As Check In                                                                                                                                                                  |                 |  |  |  |
| 7.2 Reverse of frame   | Reverse of frame and door<br>as same<br>Return of chrome lever<br>handle                                                                                                                                                                      |                                                                                                        |                                                                                                                                                                              |                 |  |  |  |
| 7.3 Ceiling            | White painted                                                                                                                                                                                                                                 |                                                                                                        |                                                                                                                                                                              |                 |  |  |  |
| 7.4 Walls              | Part white painted                                                                                                                                                                                                                            | Light rub marks to<br>mid to low level,<br>heavier to right hand<br>side on entry to<br>kitchen area   | As Check In + Fair Wear; Further spot marks to back of sink areas, Fair Wear; Rub marks to Reception wall areas requires cleaning Needs Cleaning - Tenant Fair Wear and Tear |                 |  |  |  |
| 7.5 Skirting           | White painted                                                                                                                                                                                                                                 |                                                                                                        |                                                                                                                                                                              |                 |  |  |  |
| 7.6 Lighting           | 6 white square rimmed inset spotlights 3 white rimmed rectangular double inset spotlights 3 under wall unit LED strip lights                                                                                                                  | Spotlights working<br>order<br>Rimmed spotlights<br>working order<br>LED strip lights<br>working order | As Check In                                                                                                                                                                  |                 |  |  |  |
| 7.7 Glazing            | White UPVC frame 1 fixed clear glass double glazed window 1 opening clear glass double glazed window White handle Integrated lock  White framed balcony door Full length clear glass double glazed pane White handle Integrated lock Key seen | Key not seen                                                                                           | As Check In                                                                                                                                                                  |                 |  |  |  |
| 7.8 Window<br>fittings | Silver curtain pole with<br>glass and black wire finials<br>1 pair of grey pole to floor<br>length curtains with silver<br>rings to top                                                                                                       | Creased                                                                                                | As Check In                                                                                                                                                                  |                 |  |  |  |