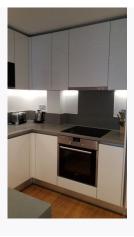

Page 35 of 59 Tenant Initials: \_\_\_\_\_

| 7. RECEPTION/KIT        | CHEN (CONT.)                                                                                                                                                                                                                                                                                                                      |                                                                                                                                  |                                                                  |  |
|-------------------------|-----------------------------------------------------------------------------------------------------------------------------------------------------------------------------------------------------------------------------------------------------------------------------------------------------------------------------------|----------------------------------------------------------------------------------------------------------------------------------|------------------------------------------------------------------|--|
| 7.9 Floor               | Continuation of floorboards from hallway                                                                                                                                                                                                                                                                                          | Light furniture<br>scrapes and indents<br>below footstool<br>Very light debris<br>Light white marks to<br>corner left of windows | As Check In +;<br>Clean                                          |  |
| 7.10 Kitchen<br>units   | Range of white melamine<br>cupboards and drawers<br>Silver kickboards Interiors<br>of cupboard grey<br>melamine                                                                                                                                                                                                                   | No handles                                                                                                                       | As Check In                                                      |  |
| 7.11 Wall units         | From left hand side Single cupboard 2 shelves White plastic and silver panel with switches for cooker hood, dishwasher, fridge freezer, microwave and oven White plastic fused switch for hob 6 white ceramic mugs 2 white ceramic dinner plates 2 white ceramic side plates 2 white ceramic bowls 2 tall tumblers 2 wine glasses |                                                                                                                                  | Bottom drawer requires further cleaning  Needs Cleaning - Tenant |  |
| 7.12 Microwave          | Fixed panel above microwave                                                                                                                                                                                                                                                                                                       |                                                                                                                                  |                                                                  |  |
| 7.13 Cupboard           | Single cupboard 2 shelves                                                                                                                                                                                                                                                                                                         |                                                                                                                                  |                                                                  |  |
| 7.14 Shelves            | Single corner cupboard 2 shelves                                                                                                                                                                                                                                                                                                  |                                                                                                                                  |                                                                  |  |
| 7.15 Shelves            | Single cupboard 2 shelves                                                                                                                                                                                                                                                                                                         |                                                                                                                                  |                                                                  |  |
| 7.16 Extractor<br>fan   | Single cupboard above extractor fan with extractor fan mechanism to interior of panelling                                                                                                                                                                                                                                         |                                                                                                                                  |                                                                  |  |
| 7.17 Single<br>cupboard | Single cupboard 2 shelves<br>Some miscellaneous fitting<br>to interior                                                                                                                                                                                                                                                            | Use unknown                                                                                                                      | As Check In                                                      |  |
| 7.18 Fridge             | Single door covering fridge                                                                                                                                                                                                                                                                                                       |                                                                                                                                  |                                                                  |  |
| 7.19 <b>Dish</b>        | Open cupboard above fridge with white and clear plastic button dish                                                                                                                                                                                                                                                               |                                                                                                                                  |                                                                  |  |