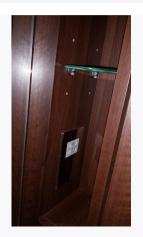

Ref # 3.9

Ref # 3.9

Ref # 3.10

Page 14 of 59 Tenant Initials: \_\_\_\_\_

Ref # 3.10

Ref # 3.12

Ref # 3.15

Ref # 3.16

Ref # 3.18

Page 15 of 59 Tenant Initials:

Ref # 3.18

Ref # 3.18

Ref # 3.19

Ref # 3.19

Page 16 of 59 Tenant Initials: \_\_\_\_\_

| 4. BEDROOM ONE        |                                                                                                                                           |                                                                                                       |                         |                 |
|-----------------------|-------------------------------------------------------------------------------------------------------------------------------------------|-------------------------------------------------------------------------------------------------------|-------------------------|-----------------|
| ltem                  | Description                                                                                                                               | Condition at Check<br>In                                                                              | Condition at Check Out  | Tenant Comments |
| 4.1 Door and<br>Frame | White painted door frame<br>Dark wooden single panel<br>door<br>Chrome lever handle                                                       |                                                                                                       |                         |                 |
| 4.2 Reverse of frame  | Reverse of frame and door<br>as same<br>Return of chrome lever<br>handle                                                                  |                                                                                                       |                         |                 |
| 4.3 Ceiling           | White painted                                                                                                                             |                                                                                                       |                         |                 |
| 4.4 Walls             | White painted                                                                                                                             | Very light rub marks<br>mid to low level<br>Light scuff marks left<br>hand side on entry<br>low level | Needs Cleaning - Tenant |                 |
| 4.5 Skirting          | White painted                                                                                                                             |                                                                                                       |                         |                 |
| 4.6 Lighting          | 4 white square rimmed inset spotlights                                                                                                    | Working order                                                                                         | As Check In             |                 |
| 4.7 Glazing           | White UPVC frame 5 fixed clear glass double glazed windows 1 opening clear glass double glazed window 1 white handle Integrated lock      | Key not seen<br>Glass requires light<br>wipe over                                                     | As Check In             |                 |
| 4.8 Window fittings   | 1 silver curtain pole with<br>glass and black wire finials<br>1 pair of grey pole to floor<br>length curtains with silver<br>rings to top | Creased                                                                                               | As Check In             |                 |
| 4.9 Floor             | Beige fitted carpet                                                                                                                       | Light furniture indents<br>Light grey mark<br>forward of entry to<br>en-suite                         | Needs Cleaning - Tenant |                 |