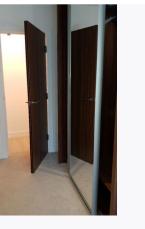

Page 17 of 59 Tenant Initials: \_\_\_\_\_

| 4. BEDROOM ONE (CONT.)     |                                                                                                                                                                                                                                                                                                                                                                                                                               |                                           |                                                                                                                                                                                  |  |  |
|----------------------------|-------------------------------------------------------------------------------------------------------------------------------------------------------------------------------------------------------------------------------------------------------------------------------------------------------------------------------------------------------------------------------------------------------------------------------|-------------------------------------------|----------------------------------------------------------------------------------------------------------------------------------------------------------------------------------|--|--|
| 4.10 Fixtures & Fittings   | Built-in cupboard left hand side White painted frame Dark wood single panel door Chrome lever handle Reverse of frame and door as same Return of chrome lever handle White plastic automatic light switch attached to top of frame Ceiling, white painted Walls, white painted Skirting, white painted Floor, continuation of beige carpet from bedroom Contains Florescent strip light to ceiling White plastic blank socket | Strip light working order                 | As Check In +; Scruff marks forward facing. Rub marks to right and left hand sides of walls mid to lower level. Paint chips to right hand side of angle wall. Fair Wear and Tear |  |  |
| 4.11 Built-in<br>wardrobe  | Dark wood frame 2 silver frame sliding doors Full length mirrors to front Interior Dark wood throughout Left hand side 1 hat shelf Integrated LED strip light 2 chrome clothes rail right hand side 1 hat shelf with integrated LED strip light 1 low level shelf 1 chrome clothes rail                                                                                                                                       | Shelf working order<br>Rail working order | As Check In                                                                                                                                                                      |  |  |
| 4.12 Bed                   | Black leather effect framed<br>double bed<br>Matching headboard<br>Light wood slats to base                                                                                                                                                                                                                                                                                                                                   |                                           |                                                                                                                                                                                  |  |  |
| 4.13 Mattress              | Cream Warwick floral design double mattress                                                                                                                                                                                                                                                                                                                                                                                   | Not fully inspected due to bedding        | As Check In                                                                                                                                                                      |  |  |
| 4.14 Mattress<br>protector | White mattress protector                                                                                                                                                                                                                                                                                                                                                                                                      |                                           |                                                                                                                                                                                  |  |  |
| 4.15 Sheet                 | White fitted sheet                                                                                                                                                                                                                                                                                                                                                                                                            |                                           |                                                                                                                                                                                  |  |  |
| 4.16 Duvet cover           | White duvet in white double duvet cover                                                                                                                                                                                                                                                                                                                                                                                       |                                           |                                                                                                                                                                                  |  |  |
| 4.17 Pillows               | 4 white pillows in white pillow cases                                                                                                                                                                                                                                                                                                                                                                                         | All bedware appears new                   | In used condition. Clean                                                                                                                                                         |  |  |
| 4.18 Bedside cabinets      | 2 dark wood bedside<br>cabinets<br>Each with 2 drawers                                                                                                                                                                                                                                                                                                                                                                        |                                           |                                                                                                                                                                                  |  |  |

# 4. BEDROOM ONE (CONT.)

Ref #4

Ref #4

Ref # 4.1

Ref # 4.3

Page 20 of 59 Tenant Initials: \_

Page 21 of 59 Tenant Initials: \_\_\_\_\_