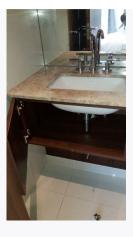

# 2. HALLWAY (CONT.)

Ref # 2.7

Ref # 2.7

Ref # 2.7

Ref # 2.7

Ref # 2.12

Page 10 of 59 Tenant Initials:

| 3. BATHROOM           |                                                                                                                                                                                                                                                                                                                                  |                                                                                                              |                                                                                                                                |                 |  |
|-----------------------|----------------------------------------------------------------------------------------------------------------------------------------------------------------------------------------------------------------------------------------------------------------------------------------------------------------------------------|--------------------------------------------------------------------------------------------------------------|--------------------------------------------------------------------------------------------------------------------------------|-----------------|--|
| Item                  | Description                                                                                                                                                                                                                                                                                                                      | Condition at Check<br>In                                                                                     | Condition at Check Out                                                                                                         | Tenant Comments |  |
| 3.1 Door and<br>Frame | White painted door frame<br>Dark wooden single panel<br>door;<br>Chrome lever handle<br>Chrome return of turn lock                                                                                                                                                                                                               | Door heavy chip to<br>centre<br>Some other light<br>chips to centre from<br>return of security<br>chain stay | As Check In                                                                                                                    |                 |  |
| 3.2 Reverse of frame  | Reverse of frame and<br>door as same<br>Return of chrome lever<br>handle<br>Chrome turn lock<br>Silver threshold strip                                                                                                                                                                                                           |                                                                                                              |                                                                                                                                |                 |  |
| 3.3 Ceiling           | White painted                                                                                                                                                                                                                                                                                                                    |                                                                                                              |                                                                                                                                |                 |  |
| 3.4 Walls             | Part cream stone effect<br>ceramic wall tiles<br>White grouting<br>Tiled recess above bath<br>with 2 glass shelves;<br>Part dark wood panelling                                                                                                                                                                                  |                                                                                                              |                                                                                                                                |                 |  |
| 3.5 Lighting          | 3 white square rimmed inset spotlights LED strip light below bath panel 4 inset chrome rimmed LED spotlights                                                                                                                                                                                                                     | Spotlights working<br>order<br>Bath panel working<br>order<br>LED spotlights<br>working order                | As Check In                                                                                                                    |                 |  |
| 3.6 Floor             | Continuation of wall tiles with white grouting                                                                                                                                                                                                                                                                                   |                                                                                                              |                                                                                                                                |                 |  |
| 3.7 Toilet            | White ceramic toilet bowl<br>White plastic seat and lid                                                                                                                                                                                                                                                                          |                                                                                                              |                                                                                                                                |                 |  |
| 3.8 Basin             | White ceramic wash basin Chrome waste and popup plug Ceramic overflow Chrome separate hot and cold taps with swan neck spout Wash basin inset into beige mottled effect granite worktop with dark wood vanity cabinet below 2 doors with soft close mechanism Small recess to left hand side with bracket for toilet roll holder | Pop up plug lightly<br>marked<br>Mechanism cut-out to<br>pipe work to interior                               | As Check In +; Beige mottled effect granite brown spot mark damaged possible due to cleaning products Needs Repairing - Tenant |                 |  |

Page 11 of 59 Tenant Initials: \_\_\_\_\_

| 3. BATHROOM (CONT.)      |                                                                                                                                                                                                                                                                                                                                                        |                                                                               |                         |  |  |
|--------------------------|--------------------------------------------------------------------------------------------------------------------------------------------------------------------------------------------------------------------------------------------------------------------------------------------------------------------------------------------------------|-------------------------------------------------------------------------------|-------------------------|--|--|
| 3.9 Bath                 | White plastic bath Chrome waste and pop- up Chrome overflow Chrome wall mounted circular panel with 2 plugs Chrome wall mounted bracket to flexi hose and hand held showerhead Ceiling mounted showerhead above bath Chrome framed shower screen with 1 fixed pane 1 opening door Clear plastic seal to base Chrome hinges 2 dark wood panels to front | Overflow loose                                                                | As Check In             |  |  |
| 3.10 Fixtures & Fittings | Built-in cupboard above toilet 2 dark wood doors Soft close mechanism; 3 glass shelves                                                                                                                                                                                                                                                                 | Door no handles<br>Mechanisms loose<br>from shelf to base<br>Base shelf loose | As Check In             |  |  |
| 3.11 Shelves             | Recess to right hand side with 2 glass shelves                                                                                                                                                                                                                                                                                                         |                                                                               |                         |  |  |
| 3.12 Socket              | Chrome and white plastic shavers only socket                                                                                                                                                                                                                                                                                                           |                                                                               |                         |  |  |
| 3.13 Plant pot           | Pink ceramic plant pot with artificial plant                                                                                                                                                                                                                                                                                                           |                                                                               |                         |  |  |
| 3.14 Shower<br>screen    | 2 chrome covers for interior brackets of shower screen                                                                                                                                                                                                                                                                                                 |                                                                               |                         |  |  |
| 3.15 Hooks               | 2 chrome double robe hooks                                                                                                                                                                                                                                                                                                                             |                                                                               |                         |  |  |
| 3.16 Towel rails         | 2 chrome towel rails                                                                                                                                                                                                                                                                                                                                   |                                                                               |                         |  |  |
| 3.17 Vent                | White circular vent to ceiling                                                                                                                                                                                                                                                                                                                         |                                                                               |                         |  |  |
| 3.18 Toilet brush        | White metal toilet brush and holder                                                                                                                                                                                                                                                                                                                    | Used order                                                                    | As Check In             |  |  |
| 3.19 Wash basin          | Built-in mirror behind wash basin                                                                                                                                                                                                                                                                                                                      | Unframed ;<br>Requires light wipe<br>over                                     | As Check In +;<br>Clean |  |  |

Page 12 of 59 Tenant Initials: \_\_\_\_\_

Ref #3

Ref # 3.3

Ref # 3.6

Ref # 3.6

Ref # 3.8

Page 13 of 59 Tenant Initials: \_\_\_\_\_

Ref # 3.9