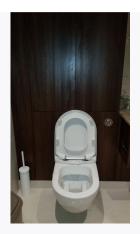

# 2. HALLWAY (CONT.)

Ref # 2.7

Ref # 2.7

Ref # 2.7

Ref # 2.7

Ref # 2.12

Page 10 of 59 Tenant Initials:

| 3. BATHROOM           |                                                                                                                                                                                                                                                                                                                                  |                                                                                                              |                                                                                                                                |                 |  |
|-----------------------|----------------------------------------------------------------------------------------------------------------------------------------------------------------------------------------------------------------------------------------------------------------------------------------------------------------------------------|--------------------------------------------------------------------------------------------------------------|--------------------------------------------------------------------------------------------------------------------------------|-----------------|--|
| Item                  | Description                                                                                                                                                                                                                                                                                                                      | Condition at Check<br>In                                                                                     | Condition at Check Out                                                                                                         | Tenant Comments |  |
| 3.1 Door and<br>Frame | White painted door frame<br>Dark wooden single panel<br>door;<br>Chrome lever handle<br>Chrome return of turn lock                                                                                                                                                                                                               | Door heavy chip to<br>centre<br>Some other light<br>chips to centre from<br>return of security<br>chain stay | As Check In                                                                                                                    |                 |  |
| 3.2 Reverse of frame  | Reverse of frame and<br>door as same<br>Return of chrome lever<br>handle<br>Chrome turn lock<br>Silver threshold strip                                                                                                                                                                                                           |                                                                                                              |                                                                                                                                |                 |  |
| 3.3 Ceiling           | White painted                                                                                                                                                                                                                                                                                                                    |                                                                                                              |                                                                                                                                |                 |  |
| 3.4 Walls             | Part cream stone effect<br>ceramic wall tiles<br>White grouting<br>Tiled recess above bath<br>with 2 glass shelves;<br>Part dark wood panelling                                                                                                                                                                                  |                                                                                                              |                                                                                                                                |                 |  |
| 3.5 Lighting          | 3 white square rimmed inset spotlights LED strip light below bath panel 4 inset chrome rimmed LED spotlights                                                                                                                                                                                                                     | Spotlights working<br>order<br>Bath panel working<br>order<br>LED spotlights<br>working order                | As Check In                                                                                                                    |                 |  |
| 3.6 Floor             | Continuation of wall tiles with white grouting                                                                                                                                                                                                                                                                                   |                                                                                                              |                                                                                                                                |                 |  |
| 3.7 Toilet            | White ceramic toilet bowl<br>White plastic seat and lid                                                                                                                                                                                                                                                                          |                                                                                                              |                                                                                                                                |                 |  |
| 3.8 Basin             | White ceramic wash basin Chrome waste and popup plug Ceramic overflow Chrome separate hot and cold taps with swan neck spout Wash basin inset into beige mottled effect granite worktop with dark wood vanity cabinet below 2 doors with soft close mechanism Small recess to left hand side with bracket for toilet roll holder | Pop up plug lightly<br>marked<br>Mechanism cut-out to<br>pipe work to interior                               | As Check In +; Beige mottled effect granite brown spot mark damaged possible due to cleaning products Needs Repairing - Tenant |                 |  |