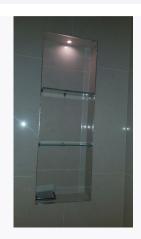

Page 11 of 59 Tenant Initials: \_\_\_\_\_

| 3. BATHROOM (CONT.)      |                                                                                                                                                                                                                                                                                                                                                        |                                                                               |                         |  |  |
|--------------------------|--------------------------------------------------------------------------------------------------------------------------------------------------------------------------------------------------------------------------------------------------------------------------------------------------------------------------------------------------------|-------------------------------------------------------------------------------|-------------------------|--|--|
| 3.9 Bath                 | White plastic bath Chrome waste and pop- up Chrome overflow Chrome wall mounted circular panel with 2 plugs Chrome wall mounted bracket to flexi hose and hand held showerhead Ceiling mounted showerhead above bath Chrome framed shower screen with 1 fixed pane 1 opening door Clear plastic seal to base Chrome hinges 2 dark wood panels to front | Overflow loose                                                                | As Check In             |  |  |
| 3.10 Fixtures & Fittings | Built-in cupboard above toilet 2 dark wood doors Soft close mechanism; 3 glass shelves                                                                                                                                                                                                                                                                 | Door no handles<br>Mechanisms loose<br>from shelf to base<br>Base shelf loose | As Check In             |  |  |
| 3.11 Shelves             | Recess to right hand side with 2 glass shelves                                                                                                                                                                                                                                                                                                         |                                                                               |                         |  |  |
| 3.12 Socket              | Chrome and white plastic shavers only socket                                                                                                                                                                                                                                                                                                           |                                                                               |                         |  |  |
| 3.13 Plant pot           | Pink ceramic plant pot with artificial plant                                                                                                                                                                                                                                                                                                           |                                                                               |                         |  |  |
| 3.14 Shower<br>screen    | 2 chrome covers for interior brackets of shower screen                                                                                                                                                                                                                                                                                                 |                                                                               |                         |  |  |
| 3.15 Hooks               | 2 chrome double robe hooks                                                                                                                                                                                                                                                                                                                             |                                                                               |                         |  |  |
| 3.16 Towel rails         | 2 chrome towel rails                                                                                                                                                                                                                                                                                                                                   |                                                                               |                         |  |  |
| 3.17 Vent                | White circular vent to ceiling                                                                                                                                                                                                                                                                                                                         |                                                                               |                         |  |  |
| 3.18 Toilet brush        | White metal toilet brush and holder                                                                                                                                                                                                                                                                                                                    | Used order                                                                    | As Check In             |  |  |
| 3.19 Wash basin          | Built-in mirror behind wash basin                                                                                                                                                                                                                                                                                                                      | Unframed ;<br>Requires light wipe<br>over                                     | As Check In +;<br>Clean |  |  |

Ref # 5.16

Ref # 5.16

Page 28 of 59 Tenant Initials:

Ref # 5.16

Ref # 5.17

Page 29 of 59 Tenant Initials: \_\_\_\_\_

| 6. BEDROOM TWO           |                                                                                                                                                                                                                                               |                                         |                                                                                                                                   |                 |  |
|--------------------------|-----------------------------------------------------------------------------------------------------------------------------------------------------------------------------------------------------------------------------------------------|-----------------------------------------|-----------------------------------------------------------------------------------------------------------------------------------|-----------------|--|
| Item                     | Description                                                                                                                                                                                                                                   | Condition at<br>Check In                | Condition at Check Out                                                                                                            | Tenant Comments |  |
| 6.1 Door and<br>Frame    | White painted door<br>frame<br>Dark wooden single<br>panel door<br>Chrome lever handle                                                                                                                                                        |                                         |                                                                                                                                   |                 |  |
| 6.2 Reverse of frame     | Reverse of frame and<br>door as same<br>Return of chrome lever<br>handle                                                                                                                                                                      |                                         | Light scratch marks Fair Wear and Tear                                                                                            |                 |  |
| 6.3 Ceiling              | White painted                                                                                                                                                                                                                                 |                                         |                                                                                                                                   |                 |  |
| 6.4 Walls                | White painted                                                                                                                                                                                                                                 | Light usage marks                       | As Check In +; Blue marks to left hand side wall next to Patio door and; 3 x grease type small spot marks Needs Cleaning - Tenant |                 |  |
| 6.5 Skirting             | White painted                                                                                                                                                                                                                                 |                                         |                                                                                                                                   |                 |  |
| 6.6 Lighting             | 2 white square rimmed inset spotlights                                                                                                                                                                                                        | Working order                           | As Check In                                                                                                                       |                 |  |
| 6.7 Glazing              | White UPVC frame 1 fixed clear glass double glazed window 1 opening clear glass double glazed window White handle Integrated lock;  1 white framed door with full length clear glass double glazed pane White handle Integrated lock Key seen | Key not seen                            | As Check In                                                                                                                       |                 |  |
| 6.8 Window<br>fittings   | Silver curtain pole with glass and black wire finials 1 pair of grey pole to floor length curtains with silver rings to top                                                                                                                   | New<br>Creased                          | In used good condition                                                                                                            |                 |  |
| 6.9 Floor                | Beige fitted carpet<br>Silver threshold strip on<br>entry                                                                                                                                                                                     | Light furniture indents<br>Light debris | As Check In + and spot marks  Needs Cleaning - Tenant                                                                             |                 |  |
| 6.10 Fixtures & Fittings |                                                                                                                                                                                                                                               |                                         |                                                                                                                                   |                 |  |