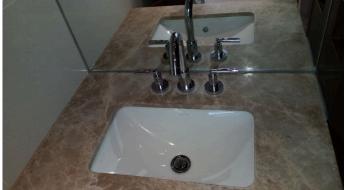

# 2. HALLWAY (CONT.)

Ref # 2.7

Ref # 2.7

Ref # 2.7

Ref # 2.7

Ref # 2.12

Page 10 of 59 Tenant Initials:

| 3. BATHROOM           |                                                                                                                                                                                                                                                                                                                                  |                                                                                                              |                                                                                                                                |                 |  |
|-----------------------|----------------------------------------------------------------------------------------------------------------------------------------------------------------------------------------------------------------------------------------------------------------------------------------------------------------------------------|--------------------------------------------------------------------------------------------------------------|--------------------------------------------------------------------------------------------------------------------------------|-----------------|--|
| Item                  | Description                                                                                                                                                                                                                                                                                                                      | Condition at Check<br>In                                                                                     | Condition at Check Out                                                                                                         | Tenant Comments |  |
| 3.1 Door and<br>Frame | White painted door frame<br>Dark wooden single panel<br>door;<br>Chrome lever handle<br>Chrome return of turn lock                                                                                                                                                                                                               | Door heavy chip to<br>centre<br>Some other light<br>chips to centre from<br>return of security<br>chain stay | As Check In                                                                                                                    |                 |  |
| 3.2 Reverse of frame  | Reverse of frame and<br>door as same<br>Return of chrome lever<br>handle<br>Chrome turn lock<br>Silver threshold strip                                                                                                                                                                                                           |                                                                                                              |                                                                                                                                |                 |  |
| 3.3 Ceiling           | White painted                                                                                                                                                                                                                                                                                                                    |                                                                                                              |                                                                                                                                |                 |  |
| 3.4 Walls             | Part cream stone effect<br>ceramic wall tiles<br>White grouting<br>Tiled recess above bath<br>with 2 glass shelves;<br>Part dark wood panelling                                                                                                                                                                                  |                                                                                                              |                                                                                                                                |                 |  |
| 3.5 Lighting          | 3 white square rimmed inset spotlights LED strip light below bath panel 4 inset chrome rimmed LED spotlights                                                                                                                                                                                                                     | Spotlights working<br>order<br>Bath panel working<br>order<br>LED spotlights<br>working order                | As Check In                                                                                                                    |                 |  |
| 3.6 Floor             | Continuation of wall tiles with white grouting                                                                                                                                                                                                                                                                                   |                                                                                                              |                                                                                                                                |                 |  |
| 3.7 Toilet            | White ceramic toilet bowl<br>White plastic seat and lid                                                                                                                                                                                                                                                                          |                                                                                                              |                                                                                                                                |                 |  |
| 3.8 Basin             | White ceramic wash basin Chrome waste and popup plug Ceramic overflow Chrome separate hot and cold taps with swan neck spout Wash basin inset into beige mottled effect granite worktop with dark wood vanity cabinet below 2 doors with soft close mechanism Small recess to left hand side with bracket for toilet roll holder | Pop up plug lightly<br>marked<br>Mechanism cut-out to<br>pipe work to interior                               | As Check In +; Beige mottled effect granite brown spot mark damaged possible due to cleaning products Needs Repairing - Tenant |                 |  |

Page 11 of 59 Tenant Initials: \_\_\_\_\_

| 3. BATHROOM (CONT.)      |                                                                                                                                                                                                                                                                                                                                                        |                                                                               |                         |  |  |
|--------------------------|--------------------------------------------------------------------------------------------------------------------------------------------------------------------------------------------------------------------------------------------------------------------------------------------------------------------------------------------------------|-------------------------------------------------------------------------------|-------------------------|--|--|
| 3.9 Bath                 | White plastic bath Chrome waste and pop- up Chrome overflow Chrome wall mounted circular panel with 2 plugs Chrome wall mounted bracket to flexi hose and hand held showerhead Ceiling mounted showerhead above bath Chrome framed shower screen with 1 fixed pane 1 opening door Clear plastic seal to base Chrome hinges 2 dark wood panels to front | Overflow loose                                                                | As Check In             |  |  |
| 3.10 Fixtures & Fittings | Built-in cupboard above toilet 2 dark wood doors Soft close mechanism; 3 glass shelves                                                                                                                                                                                                                                                                 | Door no handles<br>Mechanisms loose<br>from shelf to base<br>Base shelf loose | As Check In             |  |  |
| 3.11 Shelves             | Recess to right hand side with 2 glass shelves                                                                                                                                                                                                                                                                                                         |                                                                               |                         |  |  |
| 3.12 Socket              | Chrome and white plastic shavers only socket                                                                                                                                                                                                                                                                                                           |                                                                               |                         |  |  |
| 3.13 Plant pot           | Pink ceramic plant pot with artificial plant                                                                                                                                                                                                                                                                                                           |                                                                               |                         |  |  |
| 3.14 Shower<br>screen    | 2 chrome covers for interior brackets of shower screen                                                                                                                                                                                                                                                                                                 |                                                                               |                         |  |  |
| 3.15 Hooks               | 2 chrome double robe hooks                                                                                                                                                                                                                                                                                                                             |                                                                               |                         |  |  |
| 3.16 Towel rails         | 2 chrome towel rails                                                                                                                                                                                                                                                                                                                                   |                                                                               |                         |  |  |
| 3.17 Vent                | White circular vent to ceiling                                                                                                                                                                                                                                                                                                                         |                                                                               |                         |  |  |
| 3.18 Toilet brush        | White metal toilet brush and holder                                                                                                                                                                                                                                                                                                                    | Used order                                                                    | As Check In             |  |  |
| 3.19 Wash basin          | Built-in mirror behind wash basin                                                                                                                                                                                                                                                                                                                      | Unframed ;<br>Requires light wipe<br>over                                     | As Check In +;<br>Clean |  |  |

Page 12 of 59 Tenant Initials: \_\_\_\_\_

Ref #3

Ref # 3.3

Ref # 3.6

Ref # 3.6

Ref # 3.8

Page 13 of 59 Tenant Initials: \_\_\_\_\_

Ref # 3.9