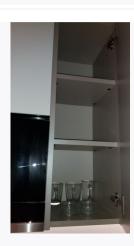

Ref # 5.16

Ref # 5.16

Page 28 of 59 Tenant Initials:

Ref # 5.16

Ref # 5.17

Page 29 of 59 Tenant Initials: \_\_\_\_\_

| 6. BEDROOM TWO           |                                                                                                                                                                                                                                               |                                         |                                                                                                                                   |                 |  |
|--------------------------|-----------------------------------------------------------------------------------------------------------------------------------------------------------------------------------------------------------------------------------------------|-----------------------------------------|-----------------------------------------------------------------------------------------------------------------------------------|-----------------|--|
| Item                     | Description                                                                                                                                                                                                                                   | Condition at<br>Check In                | Condition at Check Out                                                                                                            | Tenant Comments |  |
| 6.1 Door and<br>Frame    | White painted door<br>frame<br>Dark wooden single<br>panel door<br>Chrome lever handle                                                                                                                                                        |                                         |                                                                                                                                   |                 |  |
| 6.2 Reverse of frame     | Reverse of frame and<br>door as same<br>Return of chrome lever<br>handle                                                                                                                                                                      |                                         | Light scratch marks Fair Wear and Tear                                                                                            |                 |  |
| 6.3 Ceiling              | White painted                                                                                                                                                                                                                                 |                                         |                                                                                                                                   |                 |  |
| 6.4 Walls                | White painted                                                                                                                                                                                                                                 | Light usage marks                       | As Check In +; Blue marks to left hand side wall next to Patio door and; 3 x grease type small spot marks Needs Cleaning - Tenant |                 |  |
| 6.5 Skirting             | White painted                                                                                                                                                                                                                                 |                                         |                                                                                                                                   |                 |  |
| 6.6 Lighting             | 2 white square rimmed inset spotlights                                                                                                                                                                                                        | Working order                           | As Check In                                                                                                                       |                 |  |
| 6.7 Glazing              | White UPVC frame 1 fixed clear glass double glazed window 1 opening clear glass double glazed window White handle Integrated lock;  1 white framed door with full length clear glass double glazed pane White handle Integrated lock Key seen | Key not seen                            | As Check In                                                                                                                       |                 |  |
| 6.8 Window<br>fittings   | Silver curtain pole with glass and black wire finials 1 pair of grey pole to floor length curtains with silver rings to top                                                                                                                   | New<br>Creased                          | In used good condition                                                                                                            |                 |  |
| 6.9 Floor                | Beige fitted carpet<br>Silver threshold strip on<br>entry                                                                                                                                                                                     | Light furniture indents<br>Light debris | As Check In + and spot marks  Needs Cleaning - Tenant                                                                             |                 |  |
| 6.10 Fixtures & Fittings |                                                                                                                                                                                                                                               |                                         |                                                                                                                                   |                 |  |

Page 30 of 59 Tenant Initials: \_\_\_\_\_

| 6. BEDROOM TWO (CONT.)      |                                                                                                                                                                                                                                                                                                                                                                  |                              |                                  |  |  |  |  |
|-----------------------------|------------------------------------------------------------------------------------------------------------------------------------------------------------------------------------------------------------------------------------------------------------------------------------------------------------------------------------------------------------------|------------------------------|----------------------------------|--|--|--|--|
| 6.11 Bedside cabinets       | 2 black wood bedside<br>cabinets<br>Each with 2 drawers                                                                                                                                                                                                                                                                                                          |                              |                                  |  |  |  |  |
| 6.12 Table<br>lamps         | 2 table lamps<br>Black and chrome legs<br>Green fabric shades                                                                                                                                                                                                                                                                                                    | Both working order           | As Check In                      |  |  |  |  |
| 6.13 <b>Vent</b>            | White plastic ceiling vent                                                                                                                                                                                                                                                                                                                                       |                              |                                  |  |  |  |  |
| 6.14 Ceiling                | White plastic disc to ceiling                                                                                                                                                                                                                                                                                                                                    |                              |                                  |  |  |  |  |
| 6.15<br>Telephone<br>socket | White plastic double telephone socket                                                                                                                                                                                                                                                                                                                            |                              |                                  |  |  |  |  |
| 6.16 Aerial<br>socket       | White plastic Radio and TV aerial socket                                                                                                                                                                                                                                                                                                                         |                              |                                  |  |  |  |  |
| 6.17 Doorstop               | Chrome and black rubber doorstop fitted to skirting                                                                                                                                                                                                                                                                                                              |                              |                                  |  |  |  |  |
| 6.18 Sockets                | White plastic sockets as fitted                                                                                                                                                                                                                                                                                                                                  |                              |                                  |  |  |  |  |
| 6.19 Dimmer<br>light        | Chrome dimmer light switch on entry                                                                                                                                                                                                                                                                                                                              |                              |                                  |  |  |  |  |
| 6.20 Light<br>switch        | Chrome light switch to right hand side of windows for balcony                                                                                                                                                                                                                                                                                                    |                              |                                  |  |  |  |  |
| 6.21 Items Not<br>Listed    | 2 x single upholstery divan base beds; 2 x grey single mattresses 2 x dark wood bedside cabinets, each with 2 drawers; 2 chrome based bedside lamps, grey fabric shades; 1 x light wooden effect 4 x drawers; 1 x light wood effect wardrobe with chrome T-bar handles, handle loose;. Interior: 1 x hat shelf, 1x chrome brush handles; and chrome hanging rail | Item added after<br>Check In | Needs Confirmation - Investigate |  |  |  |  |