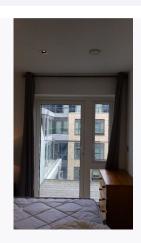

Ref # 5.16

Ref # 5.16

Page 28 of 59 Tenant Initials:

Ref # 5.16

Ref # 5.17

Page 29 of 59 Tenant Initials: \_\_\_\_\_

| 6. BEDROOM TWO           |                                                                                                                                                                                                                                               |                                         |                                                                                                                                   |                 |  |
|--------------------------|-----------------------------------------------------------------------------------------------------------------------------------------------------------------------------------------------------------------------------------------------|-----------------------------------------|-----------------------------------------------------------------------------------------------------------------------------------|-----------------|--|
| Item                     | Description                                                                                                                                                                                                                                   | Condition at<br>Check In                | Condition at Check Out                                                                                                            | Tenant Comments |  |
| 6.1 Door and<br>Frame    | White painted door<br>frame<br>Dark wooden single<br>panel door<br>Chrome lever handle                                                                                                                                                        |                                         |                                                                                                                                   |                 |  |
| 6.2 Reverse of frame     | Reverse of frame and<br>door as same<br>Return of chrome lever<br>handle                                                                                                                                                                      |                                         | Light scratch marks Fair Wear and Tear                                                                                            |                 |  |
| 6.3 Ceiling              | White painted                                                                                                                                                                                                                                 |                                         |                                                                                                                                   |                 |  |
| 6.4 Walls                | White painted                                                                                                                                                                                                                                 | Light usage marks                       | As Check In +; Blue marks to left hand side wall next to Patio door and; 3 x grease type small spot marks Needs Cleaning - Tenant |                 |  |
| 6.5 Skirting             | White painted                                                                                                                                                                                                                                 |                                         |                                                                                                                                   |                 |  |
| 6.6 Lighting             | 2 white square rimmed inset spotlights                                                                                                                                                                                                        | Working order                           | As Check In                                                                                                                       |                 |  |
| 6.7 Glazing              | White UPVC frame 1 fixed clear glass double glazed window 1 opening clear glass double glazed window White handle Integrated lock;  1 white framed door with full length clear glass double glazed pane White handle Integrated lock Key seen | Key not seen                            | As Check In                                                                                                                       |                 |  |
| 6.8 Window<br>fittings   | Silver curtain pole with glass and black wire finials 1 pair of grey pole to floor length curtains with silver rings to top                                                                                                                   | New<br>Creased                          | In used good condition                                                                                                            |                 |  |
| 6.9 Floor                | Beige fitted carpet<br>Silver threshold strip on<br>entry                                                                                                                                                                                     | Light furniture indents<br>Light debris | As Check In + and spot marks  Needs Cleaning - Tenant                                                                             |                 |  |
| 6.10 Fixtures & Fittings |                                                                                                                                                                                                                                               |                                         |                                                                                                                                   |                 |  |

Page 30 of 59 Tenant Initials: \_\_\_\_\_

| 6. BEDROOM TWO (CONT.)      |                                                                                                                                                                                                                                                                                                                                                                  |                              |                                  |  |  |  |  |
|-----------------------------|------------------------------------------------------------------------------------------------------------------------------------------------------------------------------------------------------------------------------------------------------------------------------------------------------------------------------------------------------------------|------------------------------|----------------------------------|--|--|--|--|
| 6.11 Bedside cabinets       | 2 black wood bedside<br>cabinets<br>Each with 2 drawers                                                                                                                                                                                                                                                                                                          |                              |                                  |  |  |  |  |
| 6.12 Table<br>lamps         | 2 table lamps<br>Black and chrome legs<br>Green fabric shades                                                                                                                                                                                                                                                                                                    | Both working order           | As Check In                      |  |  |  |  |
| 6.13 <b>Vent</b>            | White plastic ceiling vent                                                                                                                                                                                                                                                                                                                                       |                              |                                  |  |  |  |  |
| 6.14 Ceiling                | White plastic disc to ceiling                                                                                                                                                                                                                                                                                                                                    |                              |                                  |  |  |  |  |
| 6.15<br>Telephone<br>socket | White plastic double telephone socket                                                                                                                                                                                                                                                                                                                            |                              |                                  |  |  |  |  |
| 6.16 Aerial<br>socket       | White plastic Radio and TV aerial socket                                                                                                                                                                                                                                                                                                                         |                              |                                  |  |  |  |  |
| 6.17 Doorstop               | Chrome and black rubber doorstop fitted to skirting                                                                                                                                                                                                                                                                                                              |                              |                                  |  |  |  |  |
| 6.18 Sockets                | White plastic sockets as fitted                                                                                                                                                                                                                                                                                                                                  |                              |                                  |  |  |  |  |
| 6.19 Dimmer<br>light        | Chrome dimmer light switch on entry                                                                                                                                                                                                                                                                                                                              |                              |                                  |  |  |  |  |
| 6.20 Light<br>switch        | Chrome light switch to right hand side of windows for balcony                                                                                                                                                                                                                                                                                                    |                              |                                  |  |  |  |  |
| 6.21 Items Not<br>Listed    | 2 x single upholstery divan base beds; 2 x grey single mattresses 2 x dark wood bedside cabinets, each with 2 drawers; 2 chrome based bedside lamps, grey fabric shades; 1 x light wooden effect 4 x drawers; 1 x light wood effect wardrobe with chrome T-bar handles, handle loose;. Interior: 1 x hat shelf, 1x chrome brush handles; and chrome hanging rail | Item added after<br>Check In | Needs Confirmation - Investigate |  |  |  |  |