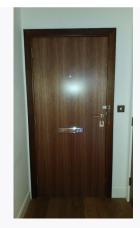

Page 4 of 59 Tenant Initials: \_\_\_\_\_

| 1. FRONT APPROACH           |                                                                                                                                                                                                                                             |                         |                           |                 |  |  |
|-----------------------------|---------------------------------------------------------------------------------------------------------------------------------------------------------------------------------------------------------------------------------------------|-------------------------|---------------------------|-----------------|--|--|
| Item                        | Description                                                                                                                                                                                                                                 | Condition at Check In   | Condition at Check<br>Out | Tenant Comments |  |  |
| 1.1 Communal<br>hallway     | Communal hallway leading to front door                                                                                                                                                                                                      |                         |                           |                 |  |  |
| 1.2 Front Door<br>and Frame | Dark wood doorframe Dark wood single panel door Chrome '93' Chrome spy hole Chrome letterbox with flap Chrome lever handle Chrome circular key lock surround Light wood threshold strip on entry Chrome inset LED spotlight to top of frame | Spotlight working order | As Check In               |                 |  |  |

Ref # 1.2

Ref # 1.2

Page 5 of 59 Tenant Initials: \_\_\_\_\_

| 2. HALLWAY                    |                                                                                                                                                                                    |                                                |                                                         |                 |  |  |
|-------------------------------|------------------------------------------------------------------------------------------------------------------------------------------------------------------------------------|------------------------------------------------|---------------------------------------------------------|-----------------|--|--|
| Item                          | Description                                                                                                                                                                        | Condition at Check<br>In                       | Condition at Check Out                                  | Tenant Comments |  |  |
| 2.1 Reverse of frame and door | Reverse of frame and door as same Return of chrome spy hole with cover Return of letterbox with flap Return of chrome lever handle Chrome turn lock Silver security chain and stay | Finger marks<br>around spy hole                | As Check In + Clean                                     |                 |  |  |
| 2.2 Ceiling                   | White painted                                                                                                                                                                      |                                                |                                                         |                 |  |  |
| 2.3 Walls                     | White painted                                                                                                                                                                      | Very light rub<br>marks to mid to low<br>level | As Check In + ; Additional rub marks Fair Wear and Tear |                 |  |  |
| 2.4 Skirting                  | White painted                                                                                                                                                                      |                                                |                                                         |                 |  |  |
| 2.5 Lighting                  | 3 white square rimmed inset spotlights                                                                                                                                             | Working order                                  | As Check In                                             |                 |  |  |
| 2.6 Floor                     | Engineered wooden floorboards                                                                                                                                                      | Good condition                                 | As Check In                                             |                 |  |  |