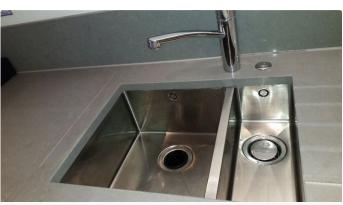

# 2. HALLWAY (CONT.)

Ref # 2.7

Ref # 2.7

Ref # 2.7

Ref # 2.7

Ref # 2.12

Page 10 of 59 Tenant Initials:

| 3. BATHROOM           |                                                                                                                                                                                                                                                                                                                                  |                                                                                                              |                                                                                                                                |                 |  |
|-----------------------|----------------------------------------------------------------------------------------------------------------------------------------------------------------------------------------------------------------------------------------------------------------------------------------------------------------------------------|--------------------------------------------------------------------------------------------------------------|--------------------------------------------------------------------------------------------------------------------------------|-----------------|--|
| Item                  | Description                                                                                                                                                                                                                                                                                                                      | Condition at Check<br>In                                                                                     | Condition at Check Out                                                                                                         | Tenant Comments |  |
| 3.1 Door and<br>Frame | White painted door frame<br>Dark wooden single panel<br>door;<br>Chrome lever handle<br>Chrome return of turn lock                                                                                                                                                                                                               | Door heavy chip to<br>centre<br>Some other light<br>chips to centre from<br>return of security<br>chain stay | As Check In                                                                                                                    |                 |  |
| 3.2 Reverse of frame  | Reverse of frame and<br>door as same<br>Return of chrome lever<br>handle<br>Chrome turn lock<br>Silver threshold strip                                                                                                                                                                                                           |                                                                                                              |                                                                                                                                |                 |  |
| 3.3 Ceiling           | White painted                                                                                                                                                                                                                                                                                                                    |                                                                                                              |                                                                                                                                |                 |  |
| 3.4 Walls             | Part cream stone effect<br>ceramic wall tiles<br>White grouting<br>Tiled recess above bath<br>with 2 glass shelves;<br>Part dark wood panelling                                                                                                                                                                                  |                                                                                                              |                                                                                                                                |                 |  |
| 3.5 Lighting          | 3 white square rimmed inset spotlights LED strip light below bath panel 4 inset chrome rimmed LED spotlights                                                                                                                                                                                                                     | Spotlights working<br>order<br>Bath panel working<br>order<br>LED spotlights<br>working order                | As Check In                                                                                                                    |                 |  |
| 3.6 Floor             | Continuation of wall tiles with white grouting                                                                                                                                                                                                                                                                                   |                                                                                                              |                                                                                                                                |                 |  |
| 3.7 Toilet            | White ceramic toilet bowl<br>White plastic seat and lid                                                                                                                                                                                                                                                                          |                                                                                                              |                                                                                                                                |                 |  |
| 3.8 Basin             | White ceramic wash basin Chrome waste and popup plug Ceramic overflow Chrome separate hot and cold taps with swan neck spout Wash basin inset into beige mottled effect granite worktop with dark wood vanity cabinet below 2 doors with soft close mechanism Small recess to left hand side with bracket for toilet roll holder | Pop up plug lightly<br>marked<br>Mechanism cut-out to<br>pipe work to interior                               | As Check In +; Beige mottled effect granite brown spot mark damaged possible due to cleaning products Needs Repairing - Tenant |                 |  |

Page 11 of 59 Tenant Initials: \_\_\_\_\_

| 3. BATHROOM (CONT.)      |                                                                                                                                                                                                                                                                                                                                                        |                                                                               |                         |  |  |
|--------------------------|--------------------------------------------------------------------------------------------------------------------------------------------------------------------------------------------------------------------------------------------------------------------------------------------------------------------------------------------------------|-------------------------------------------------------------------------------|-------------------------|--|--|
| 3.9 Bath                 | White plastic bath Chrome waste and pop- up Chrome overflow Chrome wall mounted circular panel with 2 plugs Chrome wall mounted bracket to flexi hose and hand held showerhead Ceiling mounted showerhead above bath Chrome framed shower screen with 1 fixed pane 1 opening door Clear plastic seal to base Chrome hinges 2 dark wood panels to front | Overflow loose                                                                | As Check In             |  |  |
| 3.10 Fixtures & Fittings | Built-in cupboard above toilet 2 dark wood doors Soft close mechanism; 3 glass shelves                                                                                                                                                                                                                                                                 | Door no handles<br>Mechanisms loose<br>from shelf to base<br>Base shelf loose | As Check In             |  |  |
| 3.11 Shelves             | Recess to right hand side with 2 glass shelves                                                                                                                                                                                                                                                                                                         |                                                                               |                         |  |  |
| 3.12 Socket              | Chrome and white plastic shavers only socket                                                                                                                                                                                                                                                                                                           |                                                                               |                         |  |  |
| 3.13 Plant pot           | Pink ceramic plant pot with artificial plant                                                                                                                                                                                                                                                                                                           |                                                                               |                         |  |  |
| 3.14 Shower<br>screen    | 2 chrome covers for interior brackets of shower screen                                                                                                                                                                                                                                                                                                 |                                                                               |                         |  |  |
| 3.15 Hooks               | 2 chrome double robe hooks                                                                                                                                                                                                                                                                                                                             |                                                                               |                         |  |  |
| 3.16 Towel rails         | 2 chrome towel rails                                                                                                                                                                                                                                                                                                                                   |                                                                               |                         |  |  |
| 3.17 Vent                | White circular vent to ceiling                                                                                                                                                                                                                                                                                                                         |                                                                               |                         |  |  |
| 3.18 Toilet brush        | White metal toilet brush and holder                                                                                                                                                                                                                                                                                                                    | Used order                                                                    | As Check In             |  |  |
| 3.19 Wash basin          | Built-in mirror behind wash basin                                                                                                                                                                                                                                                                                                                      | Unframed ;<br>Requires light wipe<br>over                                     | As Check In +;<br>Clean |  |  |