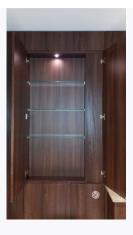

Page 11 of 59 Tenant Initials: \_\_\_\_\_

| 3. BATHROOM (CONT.)      |                                                                                                                                                                                                                                                                                                                                                        |                                                                               |                         |  |  |
|--------------------------|--------------------------------------------------------------------------------------------------------------------------------------------------------------------------------------------------------------------------------------------------------------------------------------------------------------------------------------------------------|-------------------------------------------------------------------------------|-------------------------|--|--|
| 3.9 Bath                 | White plastic bath Chrome waste and pop- up Chrome overflow Chrome wall mounted circular panel with 2 plugs Chrome wall mounted bracket to flexi hose and hand held showerhead Ceiling mounted showerhead above bath Chrome framed shower screen with 1 fixed pane 1 opening door Clear plastic seal to base Chrome hinges 2 dark wood panels to front | Overflow loose                                                                | As Check In             |  |  |
| 3.10 Fixtures & Fittings | Built-in cupboard above toilet 2 dark wood doors Soft close mechanism; 3 glass shelves                                                                                                                                                                                                                                                                 | Door no handles<br>Mechanisms loose<br>from shelf to base<br>Base shelf loose | As Check In             |  |  |
| 3.11 Shelves             | Recess to right hand side with 2 glass shelves                                                                                                                                                                                                                                                                                                         |                                                                               |                         |  |  |
| 3.12 Socket              | Chrome and white plastic shavers only socket                                                                                                                                                                                                                                                                                                           |                                                                               |                         |  |  |
| 3.13 Plant pot           | Pink ceramic plant pot with artificial plant                                                                                                                                                                                                                                                                                                           |                                                                               |                         |  |  |
| 3.14 Shower<br>screen    | 2 chrome covers for interior brackets of shower screen                                                                                                                                                                                                                                                                                                 |                                                                               |                         |  |  |
| 3.15 Hooks               | 2 chrome double robe hooks                                                                                                                                                                                                                                                                                                                             |                                                                               |                         |  |  |
| 3.16 Towel rails         | 2 chrome towel rails                                                                                                                                                                                                                                                                                                                                   |                                                                               |                         |  |  |
| 3.17 Vent                | White circular vent to ceiling                                                                                                                                                                                                                                                                                                                         |                                                                               |                         |  |  |
| 3.18 Toilet brush        | White metal toilet brush and holder                                                                                                                                                                                                                                                                                                                    | Used order                                                                    | As Check In             |  |  |
| 3.19 Wash basin          | Built-in mirror behind wash basin                                                                                                                                                                                                                                                                                                                      | Unframed ;<br>Requires light wipe<br>over                                     | As Check In +;<br>Clean |  |  |

Ref # 3.9

Ref # 3.9

Ref # 3.10

Page 14 of 59 Tenant Initials: \_\_\_\_\_

Ref # 3.10

Ref # 3.12

Ref # 3.15

Ref # 3.16