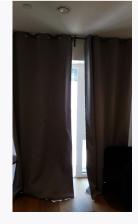

Ref # 3.18

Page 15 of 59 Tenant Initials:

Ref # 3.18

Ref # 3.18

Ref # 3.19

Ref # 3.19

Page 16 of 59 Tenant Initials: \_\_\_\_\_

| 4. BEDROOM ONE        |                                                                                                                                           |                                                                                                       |                         |                 |
|-----------------------|-------------------------------------------------------------------------------------------------------------------------------------------|-------------------------------------------------------------------------------------------------------|-------------------------|-----------------|
| ltem                  | Description                                                                                                                               | Condition at Check<br>In                                                                              | Condition at Check Out  | Tenant Comments |
| 4.1 Door and<br>Frame | White painted door frame<br>Dark wooden single panel<br>door<br>Chrome lever handle                                                       |                                                                                                       |                         |                 |
| 4.2 Reverse of frame  | Reverse of frame and door<br>as same<br>Return of chrome lever<br>handle                                                                  |                                                                                                       |                         |                 |
| 4.3 Ceiling           | White painted                                                                                                                             |                                                                                                       |                         |                 |
| 4.4 Walls             | White painted                                                                                                                             | Very light rub marks<br>mid to low level<br>Light scuff marks left<br>hand side on entry<br>low level | Needs Cleaning - Tenant |                 |
| 4.5 Skirting          | White painted                                                                                                                             |                                                                                                       |                         |                 |
| 4.6 Lighting          | 4 white square rimmed inset spotlights                                                                                                    | Working order                                                                                         | As Check In             |                 |
| 4.7 Glazing           | White UPVC frame 5 fixed clear glass double glazed windows 1 opening clear glass double glazed window 1 white handle Integrated lock      | Key not seen<br>Glass requires light<br>wipe over                                                     | As Check In             |                 |
| 4.8 Window fittings   | 1 silver curtain pole with<br>glass and black wire finials<br>1 pair of grey pole to floor<br>length curtains with silver<br>rings to top | Creased                                                                                               | As Check In             |                 |
| 4.9 Floor             | Beige fitted carpet                                                                                                                       | Light furniture indents<br>Light grey mark<br>forward of entry to<br>en-suite                         | Needs Cleaning - Tenant |                 |

# 6. BEDROOM TWO (CONT.)

Ref # 6.8

Ref # 6.9

Ref # 6.11

Ref # 6.11

Ref # 6.11

Page 33 of 59 Tenant Initials: