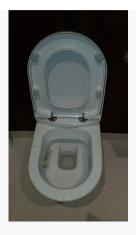

# 2. HALLWAY (CONT.)

Ref # 2.7

Ref # 2.7

Ref # 2.7

Ref # 2.7

Ref # 2.12

Page 10 of 59 Tenant Initials:

| 3. BATHROOM           |                                                                                                                                                                                                                                                                                                                                  |                                                                                                              |                                                                                                                                |                 |  |
|-----------------------|----------------------------------------------------------------------------------------------------------------------------------------------------------------------------------------------------------------------------------------------------------------------------------------------------------------------------------|--------------------------------------------------------------------------------------------------------------|--------------------------------------------------------------------------------------------------------------------------------|-----------------|--|
| Item                  | Description                                                                                                                                                                                                                                                                                                                      | Condition at Check<br>In                                                                                     | Condition at Check Out                                                                                                         | Tenant Comments |  |
| 3.1 Door and<br>Frame | White painted door frame<br>Dark wooden single panel<br>door;<br>Chrome lever handle<br>Chrome return of turn lock                                                                                                                                                                                                               | Door heavy chip to<br>centre<br>Some other light<br>chips to centre from<br>return of security<br>chain stay | As Check In                                                                                                                    |                 |  |
| 3.2 Reverse of frame  | Reverse of frame and<br>door as same<br>Return of chrome lever<br>handle<br>Chrome turn lock<br>Silver threshold strip                                                                                                                                                                                                           |                                                                                                              |                                                                                                                                |                 |  |
| 3.3 Ceiling           | White painted                                                                                                                                                                                                                                                                                                                    |                                                                                                              |                                                                                                                                |                 |  |
| 3.4 Walls             | Part cream stone effect<br>ceramic wall tiles<br>White grouting<br>Tiled recess above bath<br>with 2 glass shelves;<br>Part dark wood panelling                                                                                                                                                                                  |                                                                                                              |                                                                                                                                |                 |  |
| 3.5 Lighting          | 3 white square rimmed inset spotlights LED strip light below bath panel 4 inset chrome rimmed LED spotlights                                                                                                                                                                                                                     | Spotlights working<br>order<br>Bath panel working<br>order<br>LED spotlights<br>working order                | As Check In                                                                                                                    |                 |  |
| 3.6 Floor             | Continuation of wall tiles with white grouting                                                                                                                                                                                                                                                                                   |                                                                                                              |                                                                                                                                |                 |  |
| 3.7 Toilet            | White ceramic toilet bowl<br>White plastic seat and lid                                                                                                                                                                                                                                                                          |                                                                                                              |                                                                                                                                |                 |  |
| 3.8 Basin             | White ceramic wash basin Chrome waste and popup plug Ceramic overflow Chrome separate hot and cold taps with swan neck spout Wash basin inset into beige mottled effect granite worktop with dark wood vanity cabinet below 2 doors with soft close mechanism Small recess to left hand side with bracket for toilet roll holder | Pop up plug lightly<br>marked<br>Mechanism cut-out to<br>pipe work to interior                               | As Check In +; Beige mottled effect granite brown spot mark damaged possible due to cleaning products Needs Repairing - Tenant |                 |  |