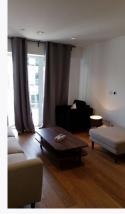

# 6. BEDROOM TWO (CONT.)

Ref # 6.12

Ref # 6.17

Ref # 6.20

Page 34 of 59 Tenant Initials: \_\_\_\_\_

| 7. RECEPTION/KITCHEN   |                                                                                                                                                                                                                                               |                                                                                                        |                                                                                                                                                                              |                 |  |  |  |
|------------------------|-----------------------------------------------------------------------------------------------------------------------------------------------------------------------------------------------------------------------------------------------|--------------------------------------------------------------------------------------------------------|------------------------------------------------------------------------------------------------------------------------------------------------------------------------------|-----------------|--|--|--|
| Item                   | Description                                                                                                                                                                                                                                   | Condition at Check<br>In                                                                               | Condition at Check Out                                                                                                                                                       | Tenant Comments |  |  |  |
| 7.1 Door and<br>Frame  | White painted door frame<br>Dark wooden single panel<br>door<br>Chrome lever handle                                                                                                                                                           | Light angle chipping to right hand side                                                                | As Check In                                                                                                                                                                  |                 |  |  |  |
| 7.2 Reverse of frame   | Reverse of frame and door<br>as same<br>Return of chrome lever<br>handle                                                                                                                                                                      |                                                                                                        |                                                                                                                                                                              |                 |  |  |  |
| 7.3 Ceiling            | White painted                                                                                                                                                                                                                                 |                                                                                                        |                                                                                                                                                                              |                 |  |  |  |
| 7.4 Walls              | Part white painted                                                                                                                                                                                                                            | Light rub marks to<br>mid to low level,<br>heavier to right hand<br>side on entry to<br>kitchen area   | As Check In + Fair Wear; Further spot marks to back of sink areas, Fair Wear; Rub marks to Reception wall areas requires cleaning Needs Cleaning - Tenant Fair Wear and Tear |                 |  |  |  |
| 7.5 Skirting           | White painted                                                                                                                                                                                                                                 |                                                                                                        |                                                                                                                                                                              |                 |  |  |  |
| 7.6 Lighting           | 6 white square rimmed inset spotlights 3 white rimmed rectangular double inset spotlights 3 under wall unit LED strip lights                                                                                                                  | Spotlights working<br>order<br>Rimmed spotlights<br>working order<br>LED strip lights<br>working order | As Check In                                                                                                                                                                  |                 |  |  |  |
| 7.7 Glazing            | White UPVC frame 1 fixed clear glass double glazed window 1 opening clear glass double glazed window White handle Integrated lock  White framed balcony door Full length clear glass double glazed pane White handle Integrated lock Key seen | Key not seen                                                                                           | As Check In                                                                                                                                                                  |                 |  |  |  |
| 7.8 Window<br>fittings | Silver curtain pole with<br>glass and black wire finials<br>1 pair of grey pole to floor<br>length curtains with silver<br>rings to top                                                                                                       | Creased                                                                                                | As Check In                                                                                                                                                                  |                 |  |  |  |