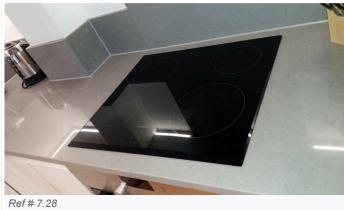

# 6. BEDROOM TWO (CONT.)

Ref # 6.12

Ref # 6.17

Ref # 6.20

Page 34 of 59 Tenant Initials: \_\_\_\_\_

| 7. RECEPTION/KITCHEN   |                                                                                                                                                                                                                                               |                                                                                                        |                                                                                                                                                                              |                 |  |  |  |
|------------------------|-----------------------------------------------------------------------------------------------------------------------------------------------------------------------------------------------------------------------------------------------|--------------------------------------------------------------------------------------------------------|------------------------------------------------------------------------------------------------------------------------------------------------------------------------------|-----------------|--|--|--|
| Item                   | Description                                                                                                                                                                                                                                   | Condition at Check<br>In                                                                               | Condition at Check Out                                                                                                                                                       | Tenant Comments |  |  |  |
| 7.1 Door and<br>Frame  | White painted door frame<br>Dark wooden single panel<br>door<br>Chrome lever handle                                                                                                                                                           | Light angle chipping to right hand side                                                                | As Check In                                                                                                                                                                  |                 |  |  |  |
| 7.2 Reverse of frame   | Reverse of frame and door<br>as same<br>Return of chrome lever<br>handle                                                                                                                                                                      |                                                                                                        |                                                                                                                                                                              |                 |  |  |  |
| 7.3 Ceiling            | White painted                                                                                                                                                                                                                                 |                                                                                                        |                                                                                                                                                                              |                 |  |  |  |
| 7.4 Walls              | Part white painted                                                                                                                                                                                                                            | Light rub marks to<br>mid to low level,<br>heavier to right hand<br>side on entry to<br>kitchen area   | As Check In + Fair Wear; Further spot marks to back of sink areas, Fair Wear; Rub marks to Reception wall areas requires cleaning Needs Cleaning - Tenant Fair Wear and Tear |                 |  |  |  |
| 7.5 Skirting           | White painted                                                                                                                                                                                                                                 |                                                                                                        |                                                                                                                                                                              |                 |  |  |  |
| 7.6 Lighting           | 6 white square rimmed inset spotlights 3 white rimmed rectangular double inset spotlights 3 under wall unit LED strip lights                                                                                                                  | Spotlights working<br>order<br>Rimmed spotlights<br>working order<br>LED strip lights<br>working order | As Check In                                                                                                                                                                  |                 |  |  |  |
| 7.7 Glazing            | White UPVC frame 1 fixed clear glass double glazed window 1 opening clear glass double glazed window White handle Integrated lock  White framed balcony door Full length clear glass double glazed pane White handle Integrated lock Key seen | Key not seen                                                                                           | As Check In                                                                                                                                                                  |                 |  |  |  |
| 7.8 Window<br>fittings | Silver curtain pole with<br>glass and black wire finials<br>1 pair of grey pole to floor<br>length curtains with silver<br>rings to top                                                                                                       | Creased                                                                                                | As Check In                                                                                                                                                                  |                 |  |  |  |