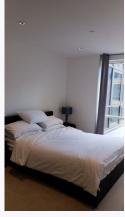

Page 17 of 59 Tenant Initials: \_\_\_\_\_

| 4. BEDROOM ONE (CONT.)     |                                                                                                                                                                                                                                                                                                                                                                                                                               |                                           |                                                                                                                                                                                  |  |  |
|----------------------------|-------------------------------------------------------------------------------------------------------------------------------------------------------------------------------------------------------------------------------------------------------------------------------------------------------------------------------------------------------------------------------------------------------------------------------|-------------------------------------------|----------------------------------------------------------------------------------------------------------------------------------------------------------------------------------|--|--|
| 4.10 Fixtures & Fittings   | Built-in cupboard left hand side White painted frame Dark wood single panel door Chrome lever handle Reverse of frame and door as same Return of chrome lever handle White plastic automatic light switch attached to top of frame Ceiling, white painted Walls, white painted Skirting, white painted Floor, continuation of beige carpet from bedroom Contains Florescent strip light to ceiling White plastic blank socket | Strip light working order                 | As Check In +; Scruff marks forward facing. Rub marks to right and left hand sides of walls mid to lower level. Paint chips to right hand side of angle wall. Fair Wear and Tear |  |  |
| 4.11 Built-in<br>wardrobe  | Dark wood frame 2 silver frame sliding doors Full length mirrors to front Interior Dark wood throughout Left hand side 1 hat shelf Integrated LED strip light 2 chrome clothes rail right hand side 1 hat shelf with integrated LED strip light 1 low level shelf 1 chrome clothes rail                                                                                                                                       | Shelf working order<br>Rail working order | As Check In                                                                                                                                                                      |  |  |
| 4.12 Bed                   | Black leather effect framed<br>double bed<br>Matching headboard<br>Light wood slats to base                                                                                                                                                                                                                                                                                                                                   |                                           |                                                                                                                                                                                  |  |  |
| 4.13 Mattress              | Cream Warwick floral design double mattress                                                                                                                                                                                                                                                                                                                                                                                   | Not fully inspected due to bedding        | As Check In                                                                                                                                                                      |  |  |
| 4.14 Mattress<br>protector | White mattress protector                                                                                                                                                                                                                                                                                                                                                                                                      |                                           |                                                                                                                                                                                  |  |  |
| 4.15 Sheet                 | White fitted sheet                                                                                                                                                                                                                                                                                                                                                                                                            |                                           |                                                                                                                                                                                  |  |  |
| 4.16 Duvet cover           | White duvet in white double duvet cover                                                                                                                                                                                                                                                                                                                                                                                       |                                           |                                                                                                                                                                                  |  |  |
| 4.17 Pillows               | 4 white pillows in white pillow cases                                                                                                                                                                                                                                                                                                                                                                                         | All bedware appears new                   | In used condition. Clean                                                                                                                                                         |  |  |
| 4.18 Bedside cabinets      | 2 dark wood bedside<br>cabinets<br>Each with 2 drawers                                                                                                                                                                                                                                                                                                                                                                        |                                           |                                                                                                                                                                                  |  |  |