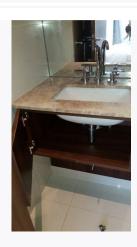

# 2. HALLWAY (CONT.)

Ref # 2.7

Ref # 2.7

Ref # 2.7

Ref # 2.7

Ref # 2.12

Page 10 of 59 Tenant Initials:

| 3. BATHROOM           |                                                                                                                                                                                                                                                                                                                                  |                                                                                                              |                                                                                                                                |                 |  |
|-----------------------|----------------------------------------------------------------------------------------------------------------------------------------------------------------------------------------------------------------------------------------------------------------------------------------------------------------------------------|--------------------------------------------------------------------------------------------------------------|--------------------------------------------------------------------------------------------------------------------------------|-----------------|--|
| Item                  | Description                                                                                                                                                                                                                                                                                                                      | Condition at Check<br>In                                                                                     | Condition at Check Out                                                                                                         | Tenant Comments |  |
| 3.1 Door and<br>Frame | White painted door frame<br>Dark wooden single panel<br>door;<br>Chrome lever handle<br>Chrome return of turn lock                                                                                                                                                                                                               | Door heavy chip to<br>centre<br>Some other light<br>chips to centre from<br>return of security<br>chain stay | As Check In                                                                                                                    |                 |  |
| 3.2 Reverse of frame  | Reverse of frame and<br>door as same<br>Return of chrome lever<br>handle<br>Chrome turn lock<br>Silver threshold strip                                                                                                                                                                                                           |                                                                                                              |                                                                                                                                |                 |  |
| 3.3 Ceiling           | White painted                                                                                                                                                                                                                                                                                                                    |                                                                                                              |                                                                                                                                |                 |  |
| 3.4 Walls             | Part cream stone effect<br>ceramic wall tiles<br>White grouting<br>Tiled recess above bath<br>with 2 glass shelves;<br>Part dark wood panelling                                                                                                                                                                                  |                                                                                                              |                                                                                                                                |                 |  |
| 3.5 Lighting          | 3 white square rimmed inset spotlights LED strip light below bath panel 4 inset chrome rimmed LED spotlights                                                                                                                                                                                                                     | Spotlights working<br>order<br>Bath panel working<br>order<br>LED spotlights<br>working order                | As Check In                                                                                                                    |                 |  |
| 3.6 Floor             | Continuation of wall tiles with white grouting                                                                                                                                                                                                                                                                                   |                                                                                                              |                                                                                                                                |                 |  |
| 3.7 Toilet            | White ceramic toilet bowl<br>White plastic seat and lid                                                                                                                                                                                                                                                                          |                                                                                                              |                                                                                                                                |                 |  |
| 3.8 Basin             | White ceramic wash basin Chrome waste and popup plug Ceramic overflow Chrome separate hot and cold taps with swan neck spout Wash basin inset into beige mottled effect granite worktop with dark wood vanity cabinet below 2 doors with soft close mechanism Small recess to left hand side with bracket for toilet roll holder | Pop up plug lightly<br>marked<br>Mechanism cut-out to<br>pipe work to interior                               | As Check In +; Beige mottled effect granite brown spot mark damaged possible due to cleaning products Needs Repairing - Tenant |                 |  |

Page 11 of 59 Tenant Initials: \_\_\_\_\_

| 3. BATHROOM (CONT.)      |                                                                                                                                                                                                                                                                                                                                                        |                                                                               |                         |  |  |
|--------------------------|--------------------------------------------------------------------------------------------------------------------------------------------------------------------------------------------------------------------------------------------------------------------------------------------------------------------------------------------------------|-------------------------------------------------------------------------------|-------------------------|--|--|
| 3.9 Bath                 | White plastic bath Chrome waste and pop- up Chrome overflow Chrome wall mounted circular panel with 2 plugs Chrome wall mounted bracket to flexi hose and hand held showerhead Ceiling mounted showerhead above bath Chrome framed shower screen with 1 fixed pane 1 opening door Clear plastic seal to base Chrome hinges 2 dark wood panels to front | Overflow loose                                                                | As Check In             |  |  |
| 3.10 Fixtures & Fittings | Built-in cupboard above toilet 2 dark wood doors Soft close mechanism; 3 glass shelves                                                                                                                                                                                                                                                                 | Door no handles<br>Mechanisms loose<br>from shelf to base<br>Base shelf loose | As Check In             |  |  |
| 3.11 Shelves             | Recess to right hand side with 2 glass shelves                                                                                                                                                                                                                                                                                                         |                                                                               |                         |  |  |
| 3.12 Socket              | Chrome and white plastic shavers only socket                                                                                                                                                                                                                                                                                                           |                                                                               |                         |  |  |
| 3.13 Plant pot           | Pink ceramic plant pot with artificial plant                                                                                                                                                                                                                                                                                                           |                                                                               |                         |  |  |
| 3.14 Shower<br>screen    | 2 chrome covers for interior brackets of shower screen                                                                                                                                                                                                                                                                                                 |                                                                               |                         |  |  |
| 3.15 Hooks               | 2 chrome double robe hooks                                                                                                                                                                                                                                                                                                                             |                                                                               |                         |  |  |
| 3.16 Towel rails         | 2 chrome towel rails                                                                                                                                                                                                                                                                                                                                   |                                                                               |                         |  |  |
| 3.17 Vent                | White circular vent to ceiling                                                                                                                                                                                                                                                                                                                         |                                                                               |                         |  |  |
| 3.18 Toilet brush        | White metal toilet brush and holder                                                                                                                                                                                                                                                                                                                    | Used order                                                                    | As Check In             |  |  |
| 3.19 Wash basin          | Built-in mirror behind wash basin                                                                                                                                                                                                                                                                                                                      | Unframed ;<br>Requires light wipe<br>over                                     | As Check In +;<br>Clean |  |  |