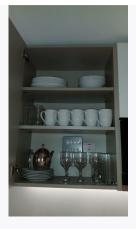

Ref # 5.16

Ref # 5.16

Page 28 of 59 Tenant Initials:

Ref # 5.16

Ref # 5.17

Page 29 of 59 Tenant Initials: \_\_\_\_\_

| 6. BEDROOM TWO           |                                                                                                                                                                                                                                               |                                         |                                                                                                                                   |                 |  |
|--------------------------|-----------------------------------------------------------------------------------------------------------------------------------------------------------------------------------------------------------------------------------------------|-----------------------------------------|-----------------------------------------------------------------------------------------------------------------------------------|-----------------|--|
| Item                     | Description                                                                                                                                                                                                                                   | Condition at<br>Check In                | Condition at Check Out                                                                                                            | Tenant Comments |  |
| 6.1 Door and<br>Frame    | White painted door<br>frame<br>Dark wooden single<br>panel door<br>Chrome lever handle                                                                                                                                                        |                                         |                                                                                                                                   |                 |  |
| 6.2 Reverse of frame     | Reverse of frame and<br>door as same<br>Return of chrome lever<br>handle                                                                                                                                                                      |                                         | Light scratch marks Fair Wear and Tear                                                                                            |                 |  |
| 6.3 Ceiling              | White painted                                                                                                                                                                                                                                 |                                         |                                                                                                                                   |                 |  |
| 6.4 Walls                | White painted                                                                                                                                                                                                                                 | Light usage marks                       | As Check In +; Blue marks to left hand side wall next to Patio door and; 3 x grease type small spot marks Needs Cleaning - Tenant |                 |  |
| 6.5 Skirting             | White painted                                                                                                                                                                                                                                 |                                         |                                                                                                                                   |                 |  |
| 6.6 Lighting             | 2 white square rimmed inset spotlights                                                                                                                                                                                                        | Working order                           | As Check In                                                                                                                       |                 |  |
| 6.7 Glazing              | White UPVC frame 1 fixed clear glass double glazed window 1 opening clear glass double glazed window White handle Integrated lock;  1 white framed door with full length clear glass double glazed pane White handle Integrated lock Key seen | Key not seen                            | As Check In                                                                                                                       |                 |  |
| 6.8 Window<br>fittings   | Silver curtain pole with glass and black wire finials 1 pair of grey pole to floor length curtains with silver rings to top                                                                                                                   | New<br>Creased                          | In used good condition                                                                                                            |                 |  |
| 6.9 Floor                | Beige fitted carpet<br>Silver threshold strip on<br>entry                                                                                                                                                                                     | Light furniture indents<br>Light debris | As Check In + and spot marks  Needs Cleaning - Tenant                                                                             |                 |  |
| 6.10 Fixtures & Fittings |                                                                                                                                                                                                                                               |                                         |                                                                                                                                   |                 |  |

Page 30 of 59 Tenant Initials: \_\_\_\_\_

| 6. BEDROOM TWO (CONT.)      |                                                                                                                                                                                                                                                                                                                                                                  |                              |                                  |  |  |  |  |
|-----------------------------|------------------------------------------------------------------------------------------------------------------------------------------------------------------------------------------------------------------------------------------------------------------------------------------------------------------------------------------------------------------|------------------------------|----------------------------------|--|--|--|--|
| 6.11 Bedside cabinets       | 2 black wood bedside<br>cabinets<br>Each with 2 drawers                                                                                                                                                                                                                                                                                                          |                              |                                  |  |  |  |  |
| 6.12 Table<br>lamps         | 2 table lamps<br>Black and chrome legs<br>Green fabric shades                                                                                                                                                                                                                                                                                                    | Both working order           | As Check In                      |  |  |  |  |
| 6.13 <b>Vent</b>            | White plastic ceiling vent                                                                                                                                                                                                                                                                                                                                       |                              |                                  |  |  |  |  |
| 6.14 Ceiling                | White plastic disc to ceiling                                                                                                                                                                                                                                                                                                                                    |                              |                                  |  |  |  |  |
| 6.15<br>Telephone<br>socket | White plastic double telephone socket                                                                                                                                                                                                                                                                                                                            |                              |                                  |  |  |  |  |
| 6.16 Aerial<br>socket       | White plastic Radio and TV aerial socket                                                                                                                                                                                                                                                                                                                         |                              |                                  |  |  |  |  |
| 6.17 Doorstop               | Chrome and black rubber doorstop fitted to skirting                                                                                                                                                                                                                                                                                                              |                              |                                  |  |  |  |  |
| 6.18 Sockets                | White plastic sockets as fitted                                                                                                                                                                                                                                                                                                                                  |                              |                                  |  |  |  |  |
| 6.19 Dimmer<br>light        | Chrome dimmer light switch on entry                                                                                                                                                                                                                                                                                                                              |                              |                                  |  |  |  |  |
| 6.20 Light<br>switch        | Chrome light switch to right hand side of windows for balcony                                                                                                                                                                                                                                                                                                    |                              |                                  |  |  |  |  |
| 6.21 Items Not<br>Listed    | 2 x single upholstery divan base beds; 2 x grey single mattresses 2 x dark wood bedside cabinets, each with 2 drawers; 2 chrome based bedside lamps, grey fabric shades; 1 x light wooden effect 4 x drawers; 1 x light wood effect wardrobe with chrome T-bar handles, handle loose;. Interior: 1 x hat shelf, 1x chrome brush handles; and chrome hanging rail | Item added after<br>Check In | Needs Confirmation - Investigate |  |  |  |  |